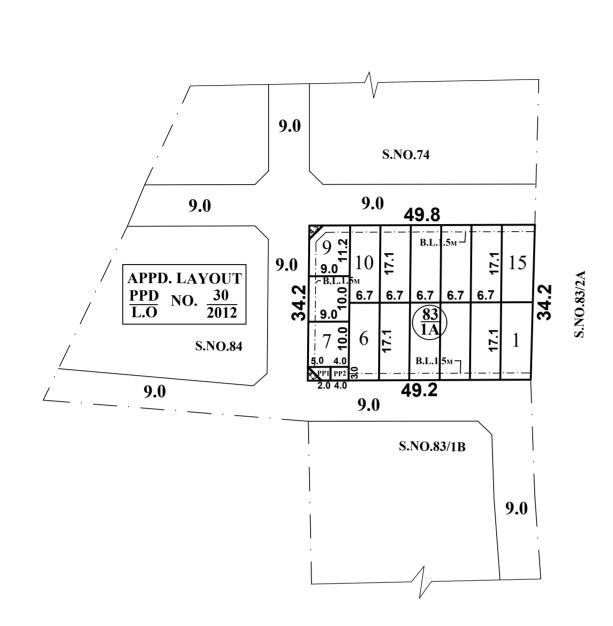

# KUNDRATHUR PANCHAYAT UNI

# LAYOUT OF HOUSE SITES IN S.Nos: 83/1A OF VARADHARAJAPURAM VI

SCALE: 1:800 (ALL MEASUREMENTS ARE IN METRE.)

- = 1700 Sq.M
- 9 Sq.M =
- = 22.5 Sq.M
- 15 Nos. =

WERE HANDED OVER TO THE LOCAL BODY VIDE GIFT DEED

|              | <b>CONDITIONS:</b><br>THE LAYOUT API<br>TO OBTAINING<br>LOCAL BODY CO           |        |                   |  |
|--------------|---------------------------------------------------------------------------------|--------|-------------------|--|
|              | <u>P.P.D</u><br>L.O                                                             | NO:    | <u>92</u><br>2019 |  |
|              | APPROVED                                                                        |        |                   |  |
|              | VIDE LETTER NO                                                                  | O : L1 | / 6436 / 2019     |  |
|              | DATE                                                                            | : 27   | : 27 / 08 / 2019  |  |
|              | OFFICE COPY                                                                     |        |                   |  |
| ΟΝ           | FOR CHIEF PLANNER (MSB/LAYOUT)<br>CHENNAI METROPOLITAN<br>DEVELOPMENT AUTHORITY |        |                   |  |
| ON<br>LLAGE. |                                                                                 | C      | A                 |  |