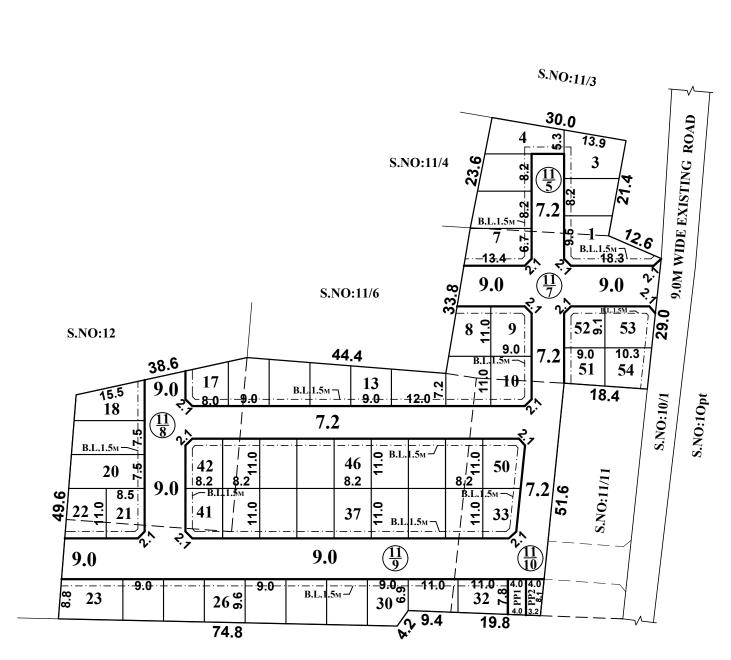

S.NO:16

# TOTAL EXTENT (AS PER PATTA)

### **ROAD AREA**

## **PUBLIC PURPOSE AREA (1%)**

PP-1 HANDED OVER TO THE LOCAL BODY (0.5%) = 31.5 Sq.m PP-2 HANDED OVER TO THE TANGEDCO (0.5%) = 28.5 Sq.m

# **TOTAL NO. OF PLOTS**

#### **NOTE:**

- 1. SPLAY 1.5M x 1.5M
- 3. **ROAD AREA**

2. MEASUREMENTS ARE INDICATED EXCLUDING SPLAY DIMENSIONS WERE HANDED OVER TO THE LOCAL BODY VIDE GIFT DEED **DOC.NO:** 7597/2019, DATED:13.08.2019 @ SRO, REDHILLS 4. \_\_\_\_\_ PUBLIC PURPOSE-2 (0.5%) WAS HANDED OVER TO THE TANGEDCO VIDE GIFT DEED DOC.NO: 7667/2019, DATED:16.08.2019 @ SRO, REDHILLS

- SITE BOUNDARY
- ROADS GIFTED TO THE LOCAL BODY
- EXISTING ROAD
- PUBLIC PURPOSE-1 GIFTED TO THE LOCAL BODY
- PUBLIC PURPOSE-2 GIFTED TO THE TANGEDCO

# **PUZHAL PANCHAYAT UNION**

LAYOUT OF HOUSE SITES IN S.Nos: 11/5,7,8,9 & 11/10 OF GRANT LYON VILLAGE.

SCALE: 1:800 (ALL MEASUREMENTS ARE IN METRE.)

= 7700 Sq.M 2781 Sq.M 60 Sq.M 54 Nos. =