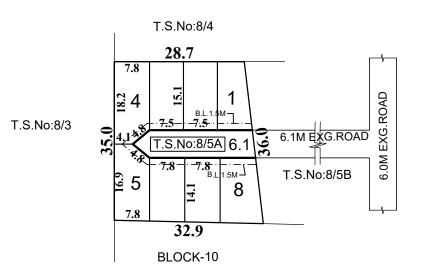

### SUB-DIVISION OF HOUSE SITES IN T.S.No:8/5A (OLD S.No.17/1pt), WARD-G, BLOCK-19 OF NEMILICHERI VILLAGE.

SCALE: 1:800 (ALL MEASUREMENTS ARE IN METRE.)

(AS PER PATTA)

= 1214 Sq.M
= 152 Sq.M
= 8 Nos