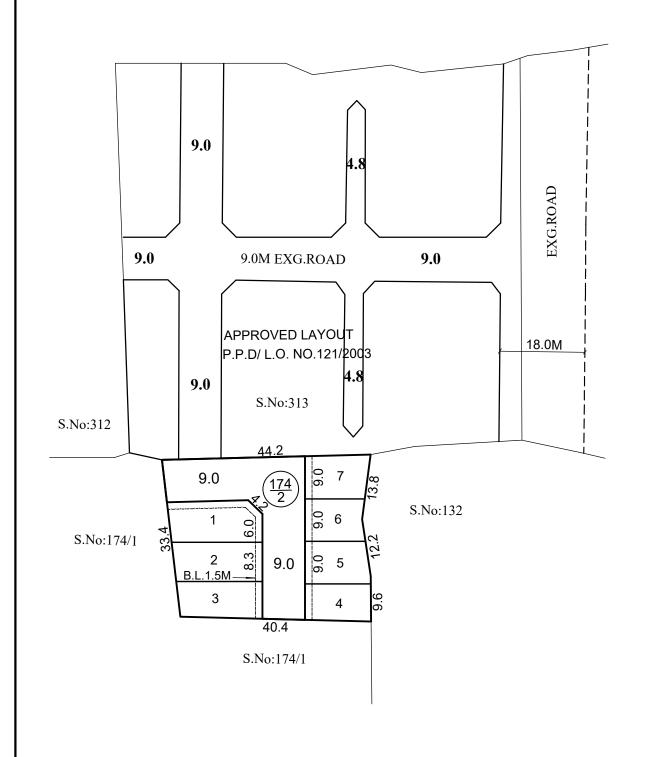

TOTAL EXTENT (LEAST EXTENT AS PER DOCUMENT) : 1349 SQ.M

ROAD AREA : 501 SQ.M

NO.OF.PLOTS : 7 Nos.

### NOTE:

- 1. SPLAY 3.0M X 3.0M
- 2. MEASUREMENTS ARE INDICATED EXCLUDING SPLAY DIMENSION.
- 3. ROAD AREA WAS HANDED OVER TO THE LOCAL BODY
  VIDE GIFT DEED DOCUMENT NO. 2943/2019, DATED:16.08.2019 @ SRO POONAMALLEE

## LEGEND:

ROADS GIFTED TO LOCAL BODY

EXISTING ROAD

# THIRUMAZHISAI TOWN PANCHAYAT

SUB-DIVISION OF HOUSE SITES IN S.No.174/2 OF THIRUMAZHISAI VILLAGE.

SCALE-1:800 (ALL MEASUREMENTS ARE IN METRE)