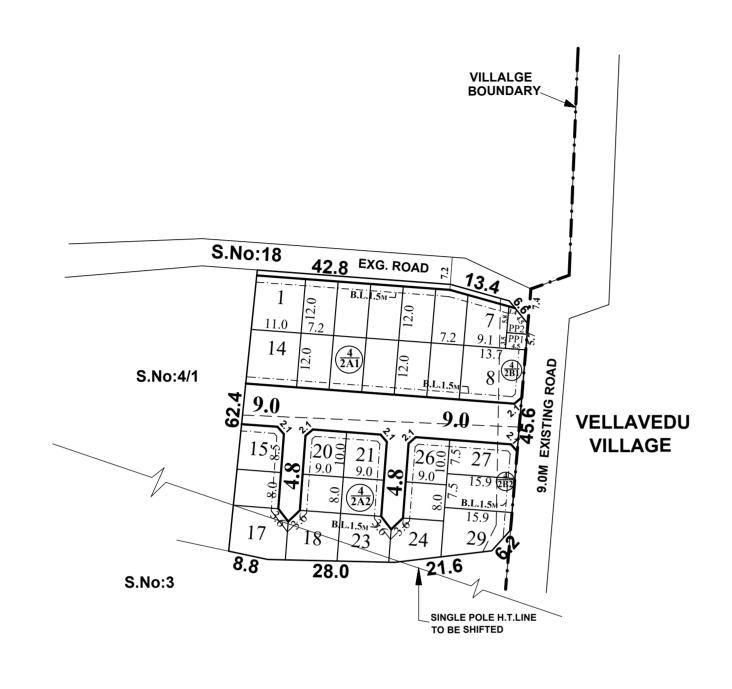

TOTAL EXTENT (AS PER PATTA)

 $= 3700 \,\mathrm{Sq.M}$ 

**ROAD AREA** 

 $= 809 \, \mathrm{Sq.M}$ 

**PUBLIC PURPOSE AREA (1%)** 

 $= 35.6 \, \mathrm{Sq.M}$ 

PP-1 HANDED OVER TO THE LOCAL BODY (0.5%) = 16.0 Sq.m PP-2 HANDED OVER TO THE TANGEDCO (0.5%) = 19.6 Sq.m

TOTAL NO. OF PLOTS

29 Nos.

#### **NOTE:**

- 1. SPLAY 1.5M x 1.5M
- 2. MEASUREMENTS ARE INDICATED EXCLUDING SPLAY DIMENSIONS
- WERE HANDED OVER TO THE LOCAL BODY VIDE GIFT DEED ROAD AREA ☐ PUBLIC PURPOSE-1 (0.5%) | DOC.NO: 11976/2019, DATED:21.08.2019 @ SRO, AVADI ☐ PUBLIC PURPOSE-2 (0.5%) WAS HANDED OVER TO THE TANGEDCO VIDE GIFT DEED DOC.NO: 11975/2019, DATED:21.08.2019 @ SRO, AVADI

#### **LEGEND**

- SITE BOUNDARY
- ROAD AREA GIFTED TO THE LOCAL BODY
- EXISTING ROAD
- PUBLIC PURPOSE-1 GIFTED TO THE LOCAL BODY
- PUBLIC PURPOSE-2 GIFTED TO THE TANGEDCO

# POONAMALLEE PANCHAYAT UNION

LAYOUT OF HOUSE SITES IN S.No: 4/2A1, 2A2, 2B1 & 4/2B2 OF NEMAM - 'A' VILLAGE.

SCALE: 1:800 (ALL MEASUREMENTS ARE IN METRE.)