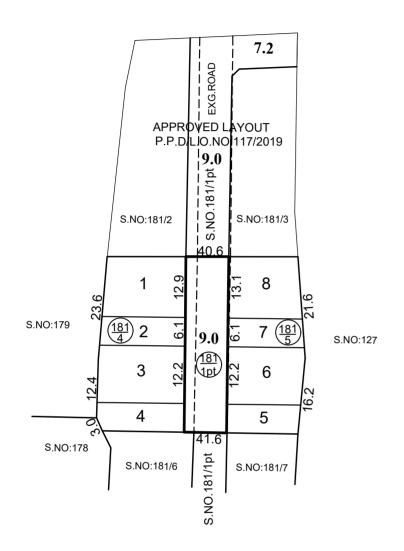

TOTAL EXTENT (LEAST EXTENT AS PER PLAN) : 1590 SQ.M
ROAD AREA : 335 SQ.M
NO.OF.PLOTS : 8 Nos.

#### NOTE:

ROAD AREA WAS HANDED OVER TO THE LOCAL BODY VIDE VIDE GIFT DEED DOCUMENT NO. 21197/2019, DATED:23.12.2019 @ SRO KUNDRATHUR.

#### LEGEND:

SITE BOUNDARY

ROADS GIFTED TO LOCAL BODY

EXISTING ROAD

# KUNDRATHUR PANCHAYAT UNION

SUB-DIVISION OF HOUSE SITES IN S.Nos.181/1pt,4 AND S.No.181/5 OF MALAYAMBAKKAM VILLAGE.

SCALE-1:800 (ALL MEASUREMENTS ARE IN METRE)