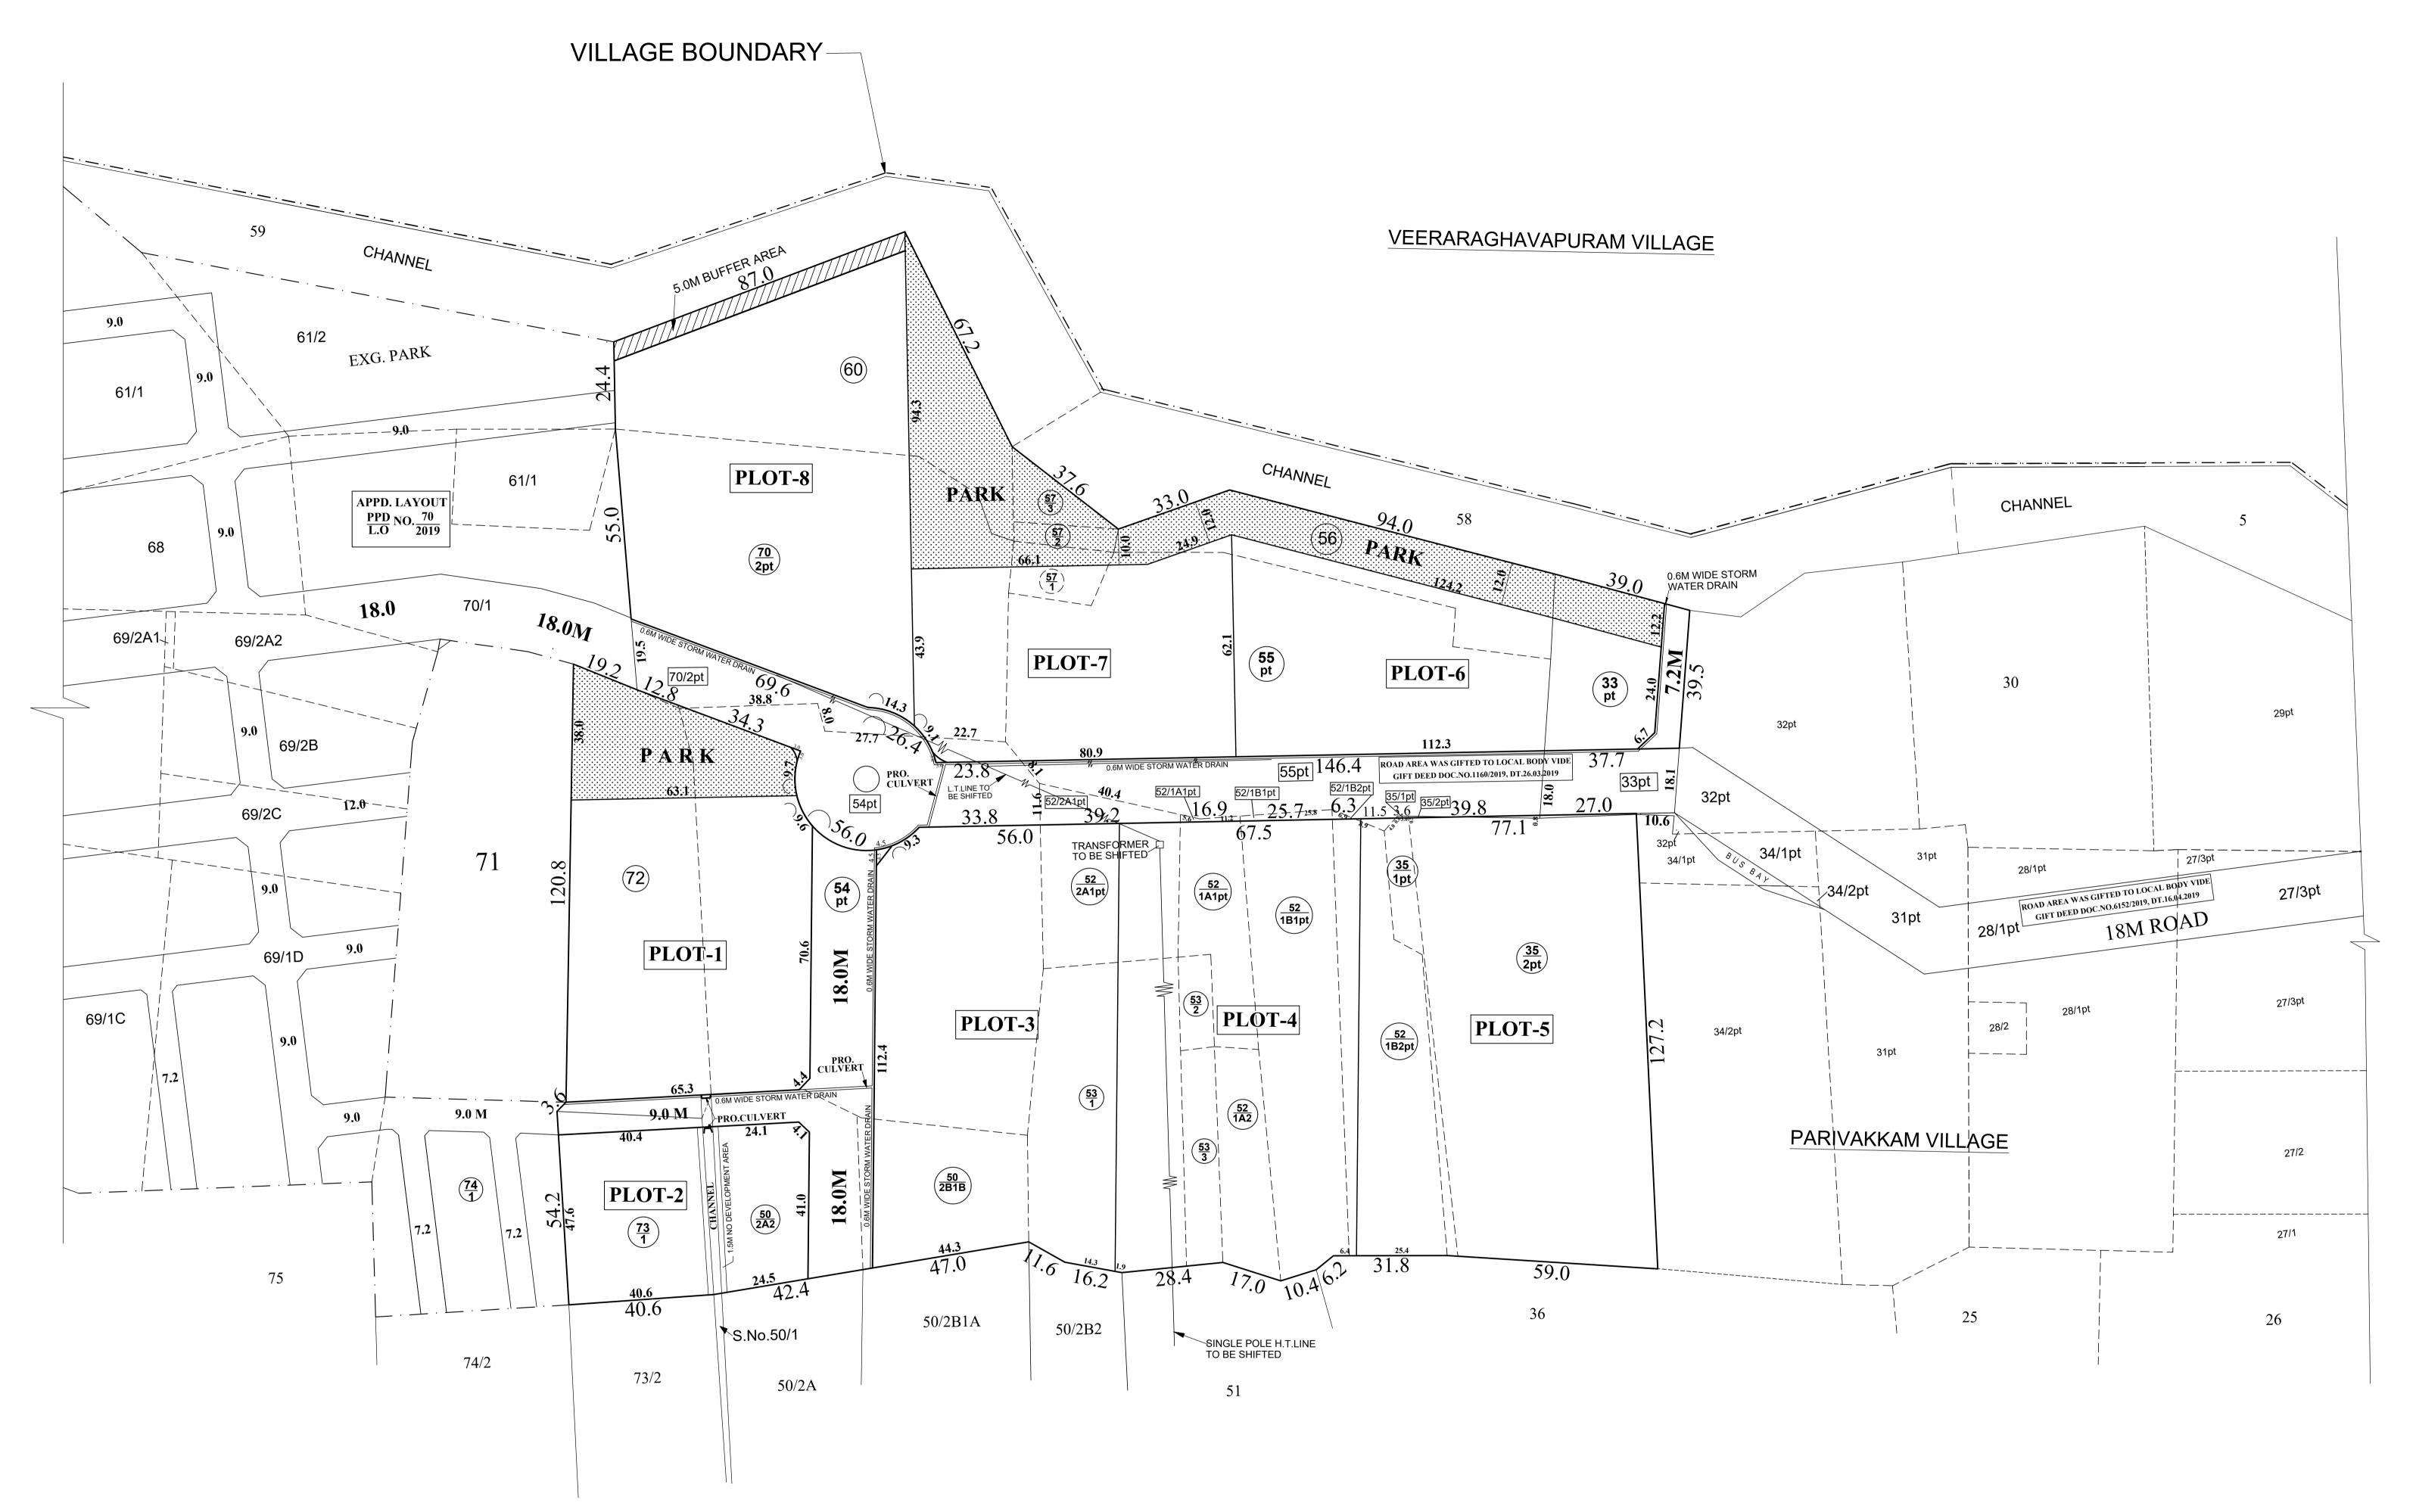

TOTAL EXTENT (AS PER DOC.) : 67947 SQ.M

ROADS ALREADY GIFTED : 6023 SQ.M

(LOCAL BODY GIFT DEED DOC.NO.1160/2019, DT.26.03.2019)

PROPOSED SITE EXTENT : 61924 SQ.M

ROAD AREA : 3114 SQ.M

PARK AREA : 5952 SQ.M

NO.OF.PLOTS : 8 Nos.

## NO

1. SPLAY - 4.5M x 4.5M, 3.0M x 3.0M

1. SPLAT - 4:5WLX 4:5WL, 5:0WLX 5:0WL

2. MEASUREMENTS ARE INDICATED EXCLUDING SPLAY DIMENSIONS

3. ROAD AREA WERE HANDED OVER TO THE LOCAL BODY VIDE GIFT DEED DOCUMENT NO.3540/2019, DATED:01.10.2019, @ SRO POONAMALLEE.

## <u>LEGEND:</u>

SITE BOUNDARY

ROADS GIFTED TO LOCAL BODY

EXISTING ROAD

PARK (OSR) GIFTED TO LOCAL BODY

CHANNEL

CONDITIONS:

THE SUB-DIVISION APPROVED IS VALID SUBJECT TO OBTAINING SANCTION FROM THE LOCAL BODY CONCERNED.