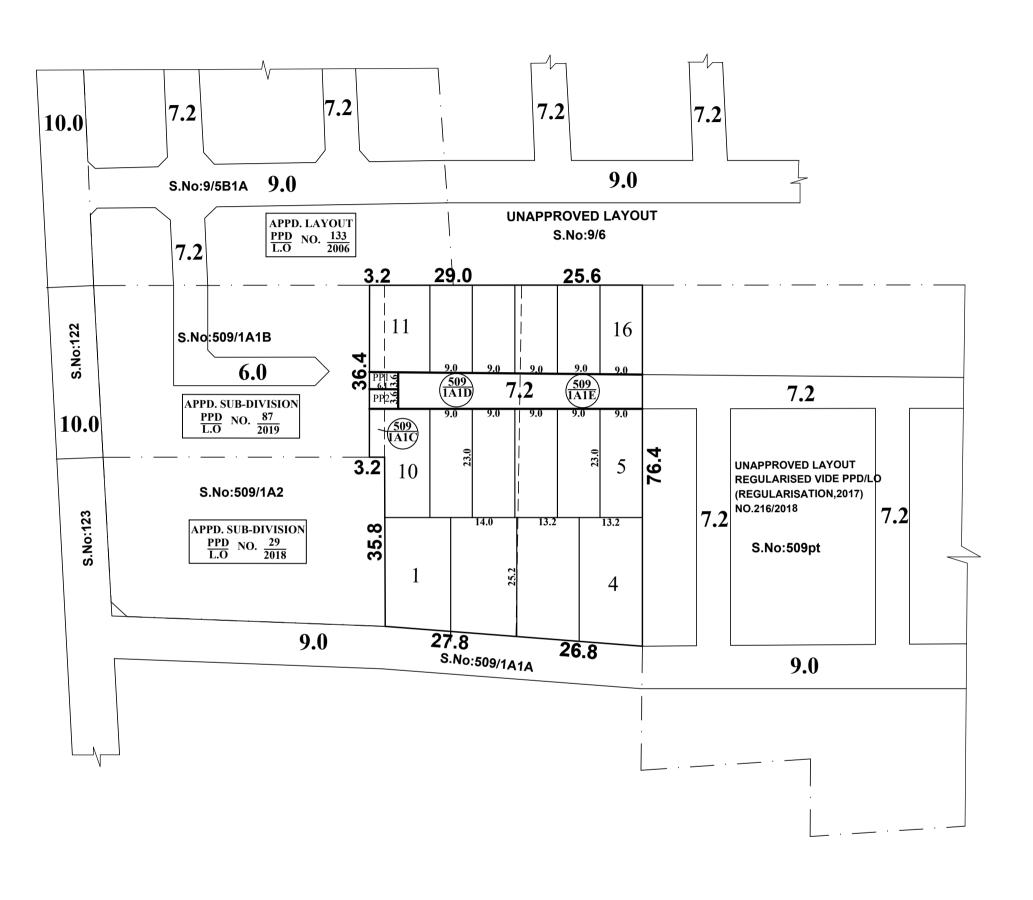

TOTAL EXTENT (AS PER DOC.) : 4192 SQ.M

ROAD AREA : 386 SQ.M

PUBLIC PURPOSE AREA (1%) : 47 SQ.M

PP-1 HANDED OVER TO THE LOCAL BODY (0.5%) - 22.0 SQ.M PP-2 HANDED OVER TO THE TANGEDCO (0.5%) - 25.0 SQ.M

TOTAL NO. OF PLOTS : 16 Nos.

## **NOTE:**

1. ROAD AREA
PUBLIC PURPOSE-1 (0.5%)
DOC.NO: 18308/2019, DATED:08.11.2

PUBLIC PURPOSE-2 (0.5%)
WAS HANDED OVER TO THE TANG

WERE HANDED OVER TO THE LOCAL BODY VIDE GIFT DEED DOC.NO: 18308/2019, DATED:08.11.2019 @ SRO KUNDRATHUR WAS HANDED OVER TO THE TANGEDCO VIDE GIFT DEED DOC.NO: 412/2020, DATED:09.01.2020 @ SRO KUNDRATHUR

#### (I) TNCDBR-2019 RULE NO: 47 (8)

ONE PERCENT OF LAYOUT AREA EXCLUDING ROAD, ADDITIONALLY, SHALL BE RESERVED FOR "PUBLIC PURPOSE". WITHIN THE ABOVE CEILING 0.5% OF AREA SHALL BE TRANSFERRED TO THE LOCAL BODY AND 0.5% OF AREA SHALL BE TRANSFERRED TO THE TANGEDCO FREE OF COST THROUGH A REGISTERED GIFT DEED BEOFRE THE ACTUAL SANCTION OF THE LAYOUT.

**◎** NECESSARY SPACE FOR BUILDING LINE TO BE LEFT AS PER THE RULE IN FORCE WHILE TAKING UP DEVELOPMENT IN EVERY PLOT.

#### **LEGEND**

- SITE BOUNDARY
- ROADS GIFTED TO LOCAL BODY
- EXISTING ROAD
- PUBLIC PURPOSE-1 GIFTED TO LOCAL BODY

This Planning Permission Issued under New Rule TNCDBR.2019 is subject to final outcome of the

W.P(MD) No.8948 of 2019 and WMP (MD)

PUBLIC PURPOSE-2 GIFTED TO TANGEDCO

# KUNDRATHUR TOWN PANCHAYAT

LAYOUT OF HOUSE SITES IN S.No:509/1A1C, 1A1D & 1A1E OF KUNDRATHUR 'B' VILLAGE.

SCALE: 1:800 (ALL MEASUREMENTS ARE IN METRE.)