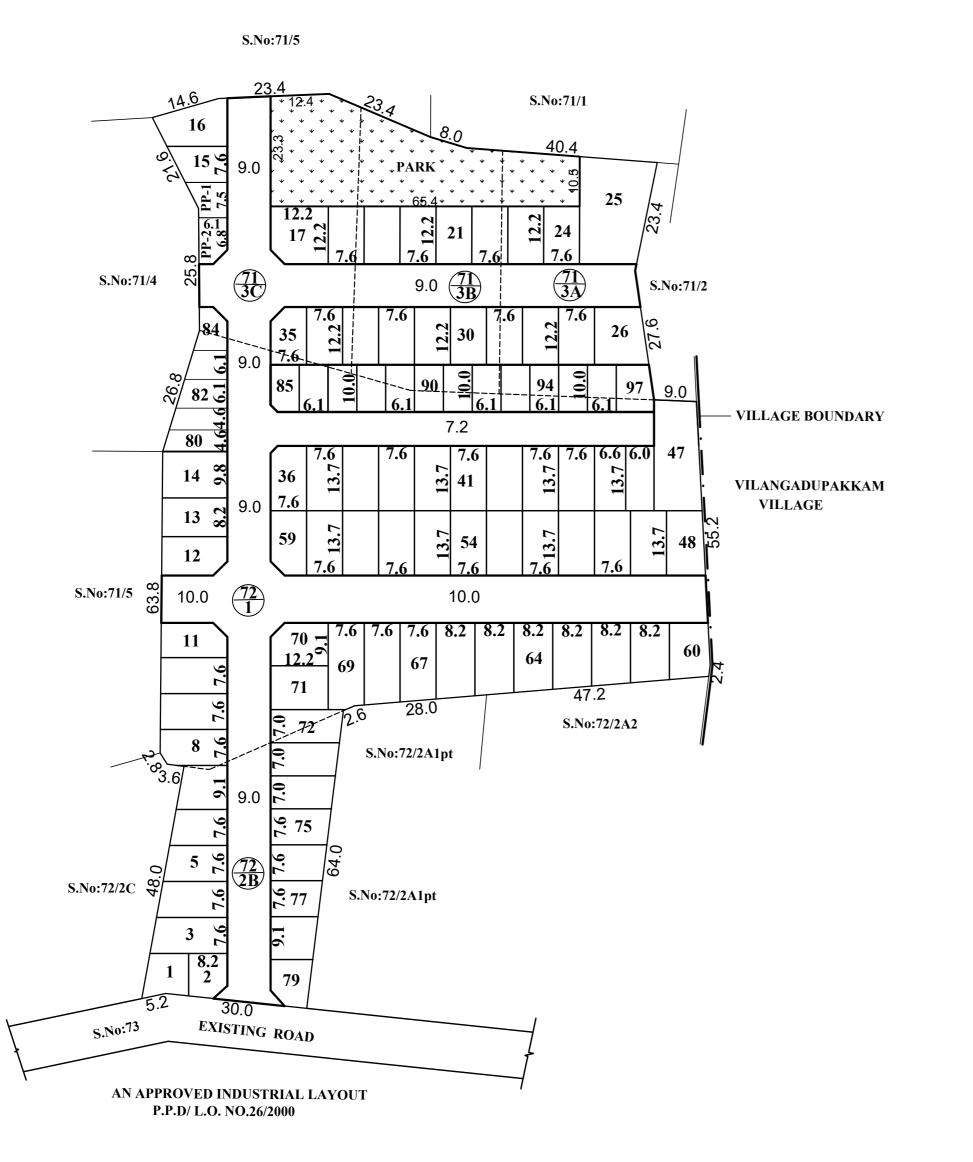

TOTAL EXTENT (LEAST EXTENT AS PER PATTA) : 14850 SQ.M

ROAD AREA : 4206 SQ.M

PARK AREA : 1083 SQ.M
PUBLIC PURPOSE AREA (1%) : 108 SQ.M

(P.P-1 HANDED OVER TO THE LOCAL BODY (0.5%) - 53 SQ.M (P.P-2 HANDED OVER TO THE TANGEDCO (0.5%) - 55 SQ.M

REGULAR PLOTS (1 TO 79) : 79 Nos.

E.W.S. PLOTS (1082 SQ.M) (80 TO 97) : 18 Nos.

TOTAL NO.OF.PLOTS : 97 Nos.

# **NOTE:**

- 1. SPLAY 1.5M X 1.5M, 3.0M X 3.0M
- 2. MEASUREMENTS ARE INDICATED EXCLUDING SPLAY DIMENSION.
- 3. ROAD AREA
  PARK AREA
  PUBLIC PURPOSE -1 (0.5%)
  WERE HANDED OVER TO THE LOCAL BODY VIDE GIFT DEED
  DOCUMENT NO.11739/2019, DATED: 09.12.2019, @ SRO REDHILLS.
- 4. PUBLIC PURPOSE 2 (0.5%) WAS HANDED OVER TO THE TANGEDCO VIDE GIFT DEED DOCUMENT NO.78/2020, DATED: 07.01.2020, @ SRO REDHILLS.

# **LEGEND**:

| SITE BOUNDARY                         |
|---------------------------------------|
| ROADS GIFTED TO LOCAL BODY            |
| EXISTING ROAD                         |
| PARK GIFTED TO LOCAL BODY             |
| PUBLIC PURPOSE-1 GIFTED TO LOCAL BODY |
| PUBLIC PURPOSE-2 GIFTED TO TANGEDCO   |
| F W S                                 |

# PUZHAL PANCHAYAT UNION

LAYOUT OF HOUSE SITES IN S.Nos:71/3A,3B,3C, 72/1 AND S.No.72/2B OF GRANT LYON VILLAGE.

SCALE - 1:800 (ALL MEASUREMENTS ARE IN METRE)