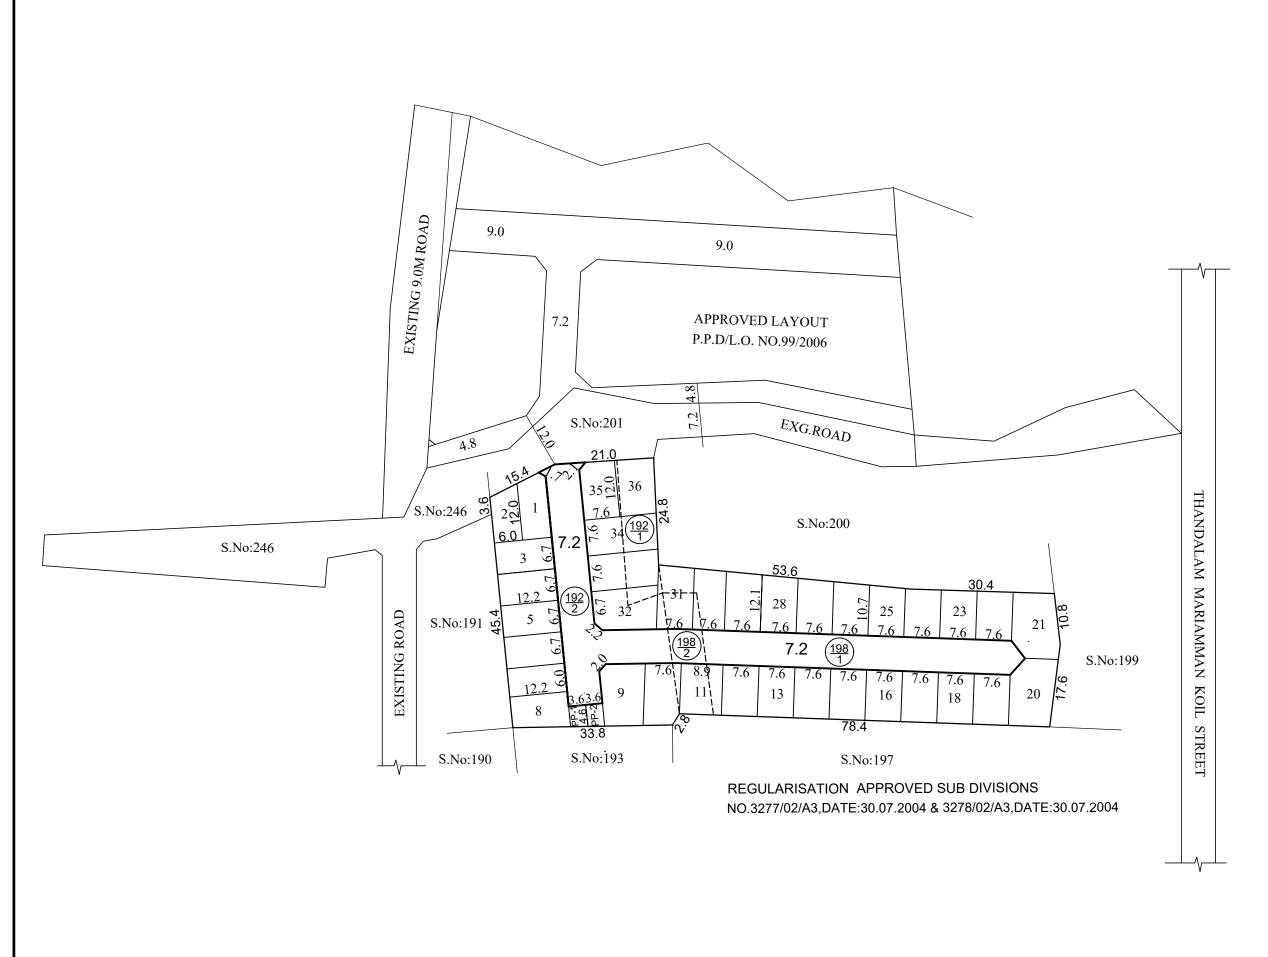

TOTAL EXTENT (LEAST EXTENT AS PER PATTA) : 4000 SQ.M

ROAD AREA : 1014 SQ.M

PUBLIC PURPOSE PROVIDED : 33 SQ.M

(P.P-1 HANDED OVER TO THE LOCAL BODY (0.5%) - 16 SQ.M (P.P-2 HANDED OVER TO THE TANGEDCO (0.5%) - 17 SQ.M

NO.OF.PLOTS : 36Nos.

#### **NOTE:**

1. SPLAY - 1.5M X 1.5M

2. MEASUREMENTS ARE INDICATED EXCLUDING SPLAY DIMENSION.

3. ROAD AREA

WERE HANDED OVER TO THE LOCAL BODY VIDE GIFT DEED

DOCUMENT NO.10544/2019, DATED: 23.12.2019, @ SRO PAMMAL.

4. PUBLIC PURPOSE - 2 (0.5%) WAS HANDED OVER TO THE TANGEDCO VIDE GIFT DEED DOCUMENT NO.10543/2019, DATED:23.12.2019, @ SRO PAMMAL.

## LEGEND:

SITE BOUNDARY

ROADS GIFTED TO LOCAL BODY

EXISTING ROAD

PUBLIC PURPOSE-1 GIFTED TO LOCAL BODY

PUBLIC PURPOSE-2 GIFTED TO TANGEDCO

This Planning Permission Issued under New Rule TNCDBR.2019 is subject to final outcome of the W.P(MD) No.8948 of 2019 and WMP (MD) Nos. 6912 & 6913 of 2019.

# KUNDRATHUR PANCHAYAT UNION

LAYOUT OF HOUSE SITES IN S.Nos.192/1,2, 198/1 AND S.No.198/2 OF THANDALAM VILLAGE.

SCALE-1:800 (ALL MEASUREMENTS ARE IN METRE)