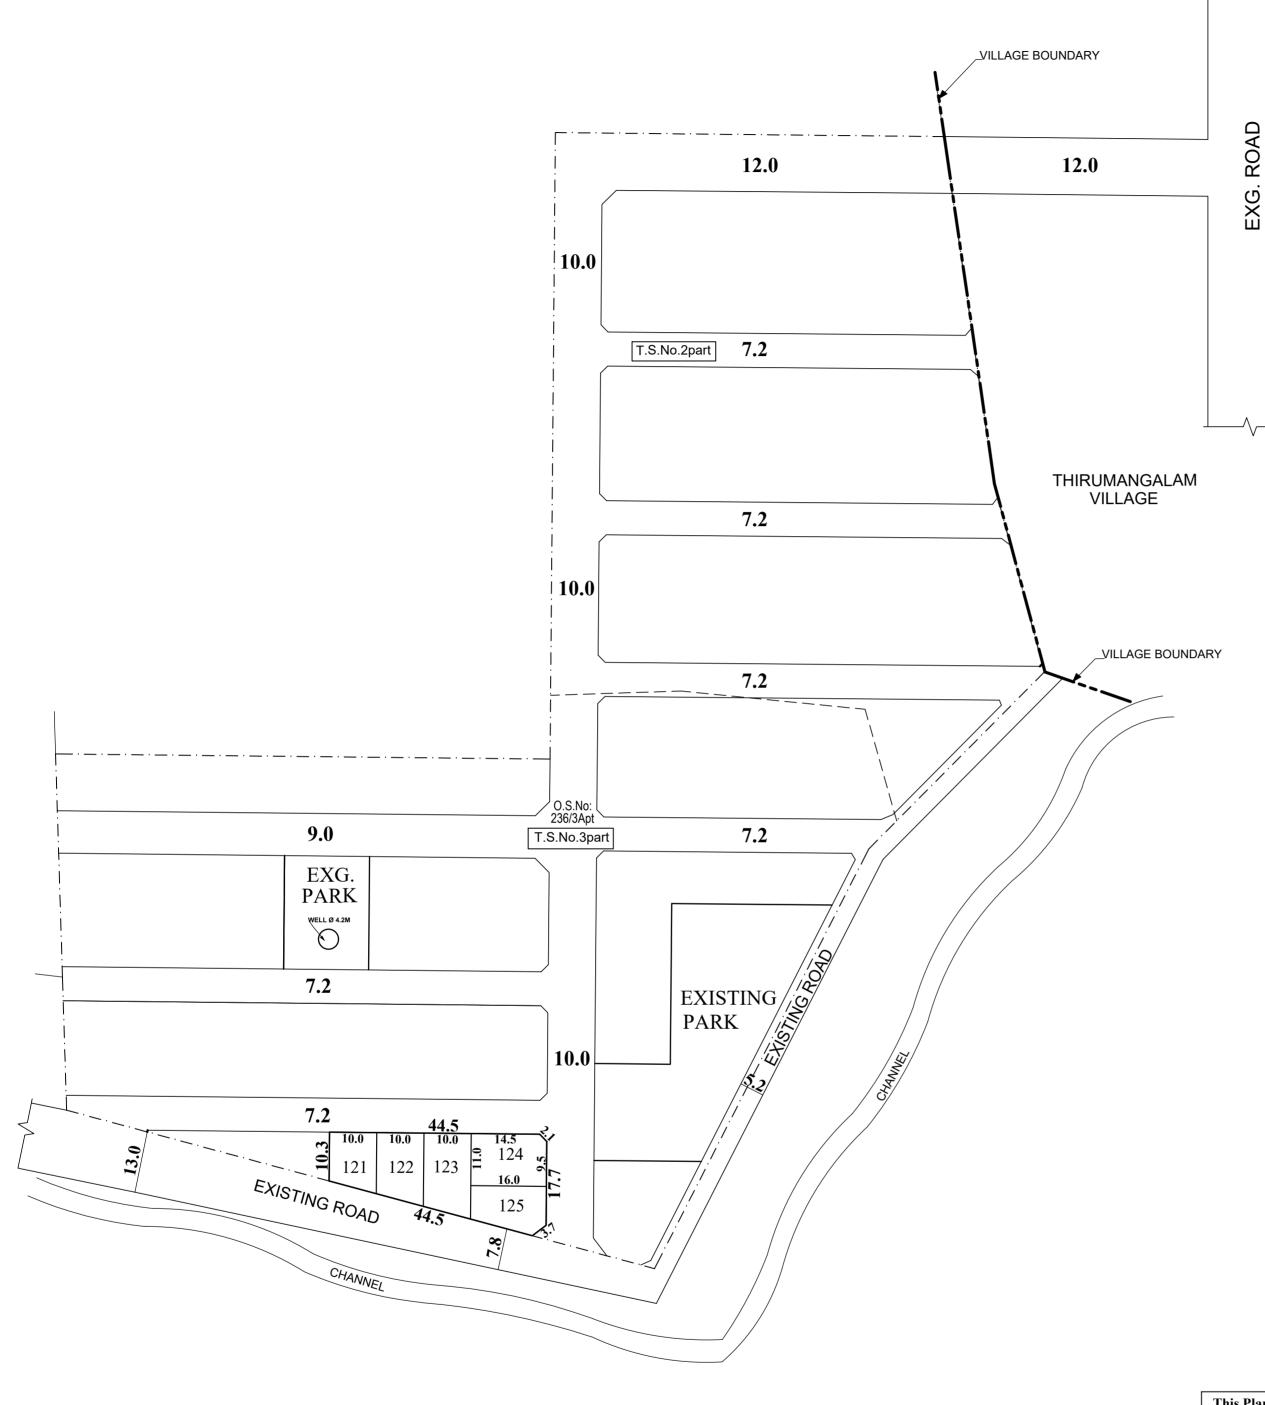

## GREATER CHENNAI CORPORAT

**RE-DESIGNATION OF SHOP PLOTS IN TO RESIDENTIAL PLOTS LYING T** LAYOUT P.P.D/L.O.NO.113/2019 IN T.S.No: 3pt (OLD S.No: 236/3Apt), IN WARD-I, B

SCALE: 1:800 (ALL MEASUREMENTS ARE IN METRE.)

LEGEND

SITE BOUNDARY

EXISTING ROAD

CHANNEL

| SITE EXTENT  | (AS PER APPROVED LAYOUT PLAN) | : | 744 Sq.M |
|--------------|-------------------------------|---|----------|
| NO. OF PLOTS | (RESIDENTIAL)                 | : | 5 Nos.   |