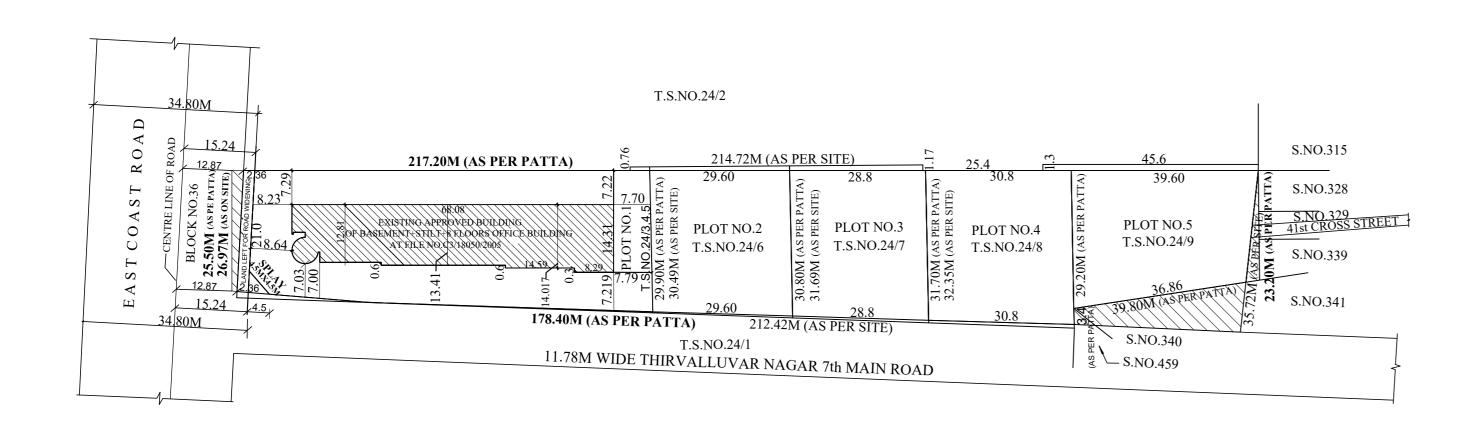

SITE EXTENT (AS PER EARLIER APPROVED MSB PROPOSAL) : 6096 SQ.M NO.OF.PLOTS : 5 Nos.

#### NOTE:

- © ONLY ORDINARY RESIDENTIAL BUILDING IS PERMISSIBLE IN PLOT NO.5
- © TOTAL No. OF CAR PARKING REQUIRED FOR THE BUILDING EXISTING IN PLOT NO 1 IS 66. 55 Nos.OF CAR PARKING IS FEASIBLE TO BE ACCOMMODATED IN PLOT NO.1.
- © 11 No. OF CAR PARKING TO BE ACCOMMODATED IN PLOT Nos.2 TO 5 IN ADDITION TO THE REQUIRED PARKING FOR DEVELOPMENT THAT WOULD BE PROPOSED IN EVERY PLOTS IN FUTURE.
- © LOCAL BODY HAS TO OBTAIN PATTA(TSLR) FOR T.S.NO.24/8 &9 OF THIRUVANMIYUR VILLAGE IN FAVOUR OF PRESENT LAND OWNER THIRU. M.RAJENDRAN BEFORE SANCTIONING AND RELEASE OF THE SUB DIVISION PLAN.
- © NECESSARY SPACE FOR BUILDING LINE TO BE LEFT AS PER THE RULE IN FORCE WHILE TAKING UP DEVELOPMENT IN EVERY PLOT.

# **LEGEND:**

SITE BOUNDARY

EXISTING ROAD

CONDITION:

THE SUB-DIVISION APPROVED IS VALID SUBJECT TO OBTAINING SANCTION FROM THE LOCAL BODY CONCERNED.

<u>P.P.D</u> L.O

**NO**:

**APPROVED** 

# GREATER CHENNAI CORPORATION

SUB-DIVISION OF THE PROPERTY COVERED IN AN APPROVED BASEMENT FLOOR + STILT + 8 FLOORS MSB IT OFFICE BUILDING SANCTIONED BY CMDA VIDE PP No. C/PP/MSB-IT /48 (A to E) / 2006 INTO 5 PLOTS COMPRISED IN (OLD S.No. 219/2B2) PRESENT T.S.Nos. 24/3, 4, 5, 6, 7, 8 AND T.S.No. 24/9, BLOCK NO.38 OF THIRUVANMIYUR VILLAGE.

SCALE - 1:800 (ALL MEASUREMENTS ARE IN METRE.)