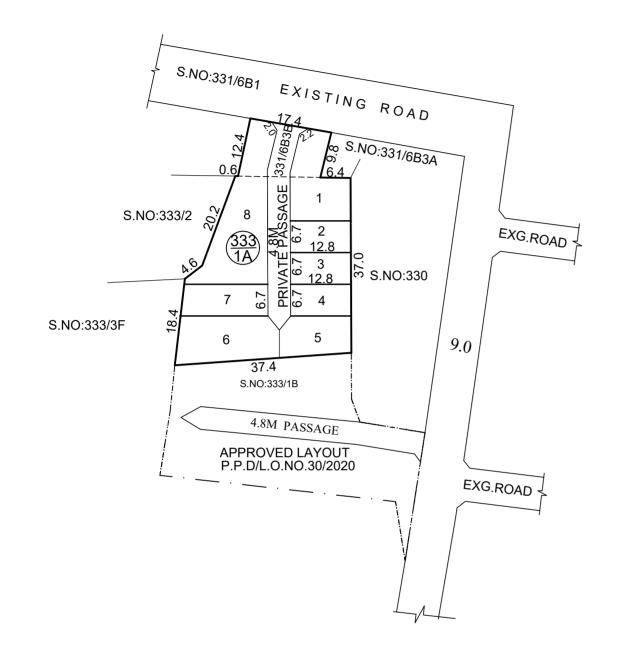

TOTAL EXTENT (LEAST EXTENT AS PER DOCUMENT) : 1458 SQ.M

NO.OF.PLOTS : 8 Nos.

## LEGEND:

SITE BOUNDARY

EXISTING ROAD

# KATTANKOLATHUR PANCHAYAT UNION

SUB-DIVISION OF HOUSE SITES IN S.Nos.331/6B3B & 333/1A OF NEDUNGUNDRAM VILLAGE.

SCALE-1:800 (ALL MEASUREMENTS ARE IN METRE)