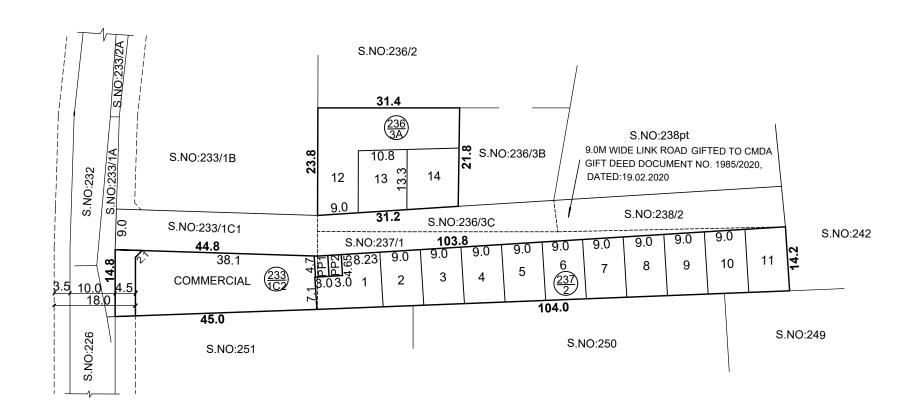

TOTAL EXTENT (AS PER PATTA) : 2770 SQ.M

ROAD AREA : 67 SQ.M

PUBLIC PURPOSE AREA (1%) : 28 SQ.M

(P.P-1 HANDED OVER TO THE LOCAL BODY (0.5%) - 14 SQ.M (P.P-2 HANDED OVER TO THE TANGEDCO (0.5%) - 14 SQ.M

NO.OF.PLOTS : 14 Nos.

COMMERCIAL SITE : 1 No.

### NOTE:

- 1. SPLAY 1.5M X 1.5M, 3.0M X 3.0M
- 2. MEASUREMENTS ARE INDICATED EXCLUDING SPLAY DIMENSION.
- 3. ROAD AREA
  PUBLIC PURPOSE -1 (0.5%)
  PUBLIC PURPOSE -2 (0.5%)

#### LEGEND:

SITE BOUNDARY

ROADS GIFTED TO LOCAL BODY

EXISTING ROAD

PUBLIC PURPOSE-1 GIFTED TO LOCAL BODY

PUBLIC PURPOSE-2 GIFTED TO TANGEDCO

COMMERCIAL

This Planning Permission Issued under New Rule TNCDBR.2019 is subject to final outcome of the W.P(MD) No.8948 of 2019 and WMP (MD) Nos. 6912 & 6913 of 2019.

## **OFFICE COPY**

FOR CHIEF PLANNER (LAYOUT) CHENNAI METROPOLITAN DEVELOPMENT AUTHORITY

ST.THOMAS MOUNT PANCHAYAT UNION

LAYOUT OF HOUSE SITES IN S.Nos. 233/1C2, 236/3A & 237/2 OF PERUMBAKKAM VILLAGE.

SCALE - 1:800 (ALL MEASUREMENTS ARE IN METRE)