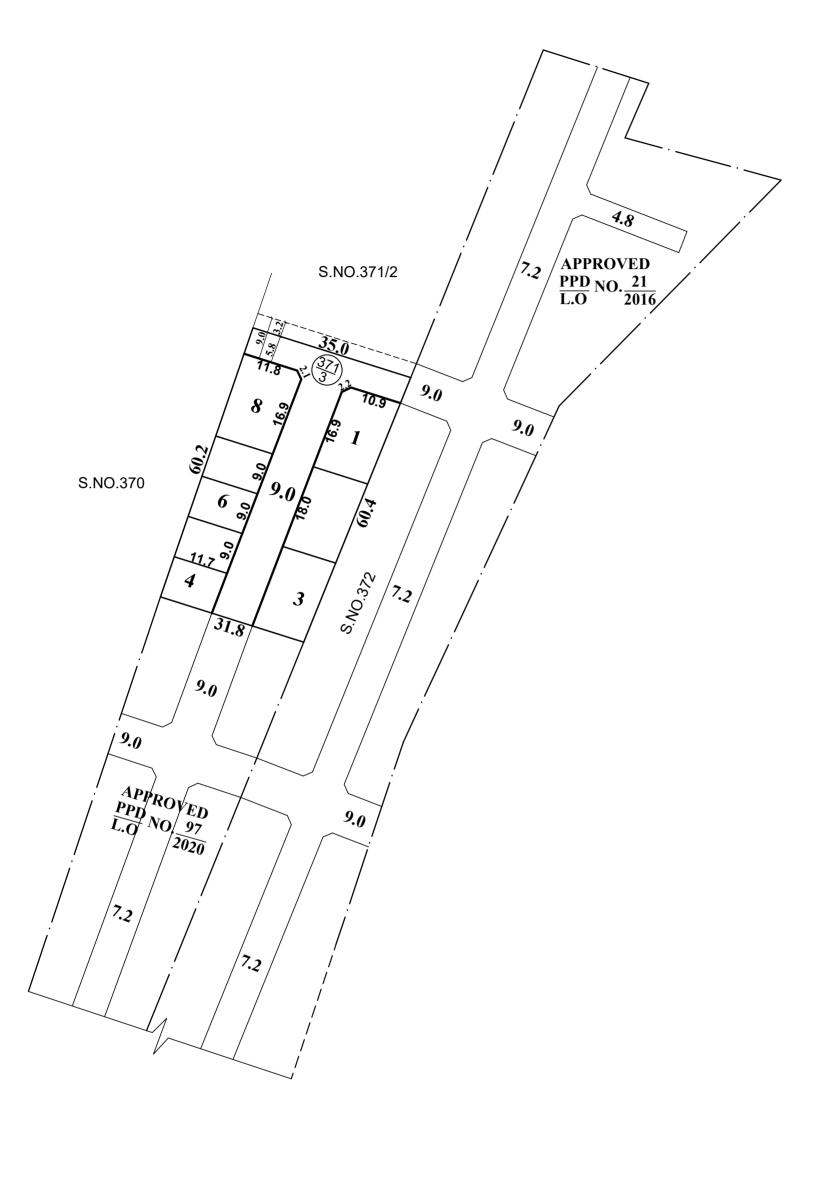

TOTAL EXTENT : 2000 Sq.M (AS PER PATTA) 694 Sq.M **ROAD AREA** NO. OF PLOTS 8 Nos

NOTE:

1. SPLAY - 1.5M x 1.5M

2. MEASUREMENTS ARE INDICATED EXCLUDING SPLAY DIMENSIONS

3. ROAD AREA WAS HANDED OVER TO THE LOCAL BODY VIDE GIFT DEED DOC.

No: 12233/2020, DATED: 17.11.2020 @ SRO, AMBATTUR.

### CONDITIONS:

#### TNCDBR-2019, RULE NO: 47 (11)

THE COST OF LAYING IMPROVEMENTS TO THE SYSTEMS IN RESPECT OF ROAD, WATER SUPPLY, SEWERAGE, DRAINAGE OR ELECTRIC POWER SUPPLY THAT MAY BE REQUIRED AS ASSESSED BY THE CONCERNED AUTHORITY, NAMELY, THE LOCAL BODY AND TAMIL NADU ELECTRICITY BOARD, SHALL BE BORNE BY THE APPLICANT.

• NECESSARY SPACE FOR BUILDING LINE TO BE LEFT AS PER THE RULE IN FORCE WHILE TAKING UP DEVELOPMENT IN EVERY PLOT.

> This Planning Permission Issued under New Rule TNCDBR.2019 is subject to final outcome of the

W.P(MD) No.8948 of 2019 and WMP (MD)

Nos. 6912 & 6913 of 2019.

LEGEND:

SITE BOUNDARY

PROPOSED ROAD

EXISTING ROAD

#### **CONDITIONS:**

THE SUB DIVISION APPROVEL IS VALID SUBJECT TO OBTAINING SANCTION FROM THE LOCAL BODY CONCERNED.

P.P.D L.O

**NO**:

**APPROVED** 

VIDE LETTER NO

: L1/9590/2020

DATE : 02 / 12 / 2020

## **OFFICE COPY**

FOR CHIEF PLANNER (LAYOUT) CHENNAI METROPOLITAN DEVELOPMENT AUTHORITY

2020

# VILLIVAKKAM PANCHAYAT UNION

SUB-DIVISION OF HOUSE SITES IN S.No.: 371/3 OF AYAPAKKAM VILLAGE.

SCALE: 1:800 (ALL MEASUREMENTS ARE IN METRE)