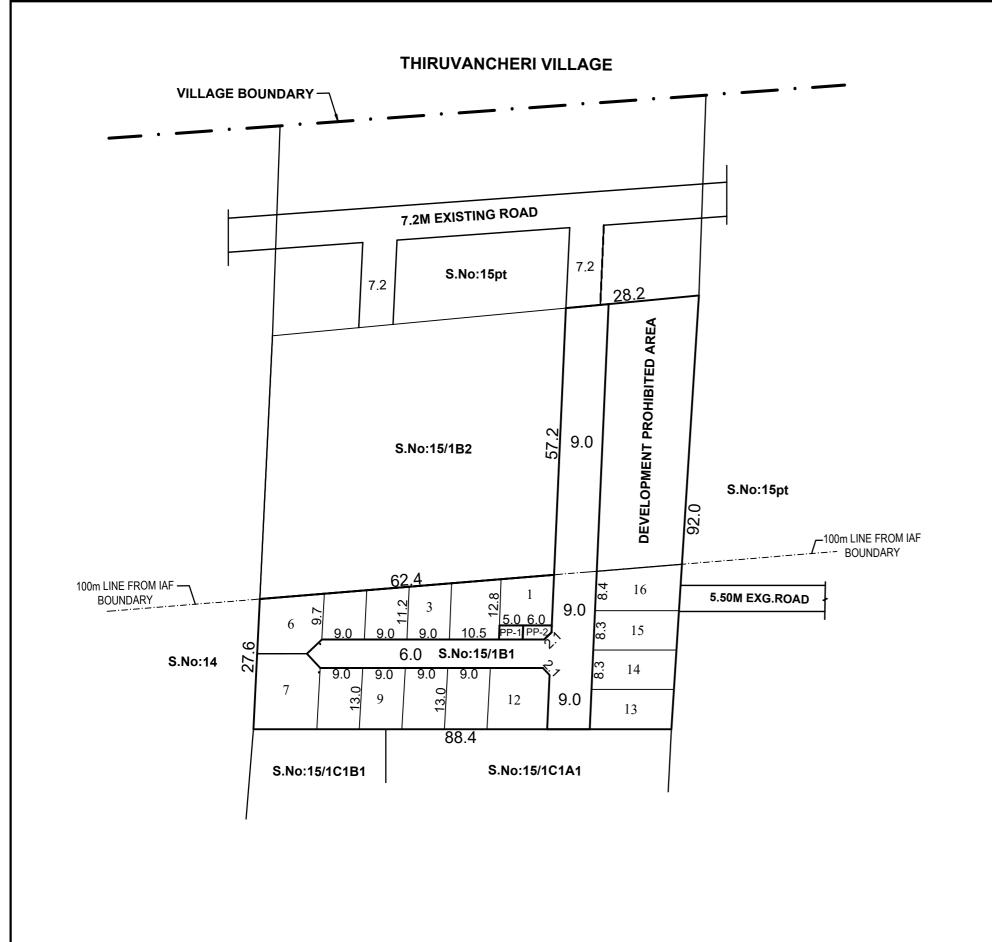

TOTAL EXTENT : 4338 SQ.M

PUBLIC PURPOSE AREA (1%) : 32 SQ.M

(P.P-1 HANDED OVER TO THE LOCAL BODY (0.5%) - 15 SQ.M (P.P-2 HANDED OVER TO THE TANGEDCO (0.5%) - 17 SQ.M

NO.OF.PLOTS : 16 Nos.

NOTE:

**ROAD AREA** 

1. SPLAY - 1.5M X 1.5M

2. MEASUREMENTS ARE INDICATED EXCLUDING SPLAY DIMENSION.

3. ROAD AREA

WERE HANDED OVER TO THE LOCAL BODY VIDE GIFT DEED

DOCUMENT NO. 238/2020, DATED: 21.01.2020, @ SRO TAMBARAM.

4. PUBLIC PURPOSE - 2 (0.5%) WAS HANDED OVER TO THE TANGEDCO VIDE GIFT DEED DOCUMENT NO.239/2020, DATED: 21.01.2020, @ SRO TAMBARAM.

**LEGEND:** 

SITE BOUNDARY

ROADS GIFTED TO LOCAL BODY

EXISTING ROAD

PUBLIC PURPOSE -1 GIFTED TO LOCAL BODY

PUBLIC PURPOSE -2 GIFTED TO TANGEDCO

This Planning Permission Issued under New Rule TNCDBR.2019 is subject to final outcome of the W.P(MD) No.8948 of 2019 and WMP (MD) Nos. 6912 & 6913 of 2019.

# KATTANKOLATHUR PANCHAYAT UNION

LAYOUT OF HOUSE SITES IN S.No.: 15/1B1 OF PUTHUR VILLAGE.

SCALE - 1:800 (ALL MEASUREMENTS ARE IN METRE)