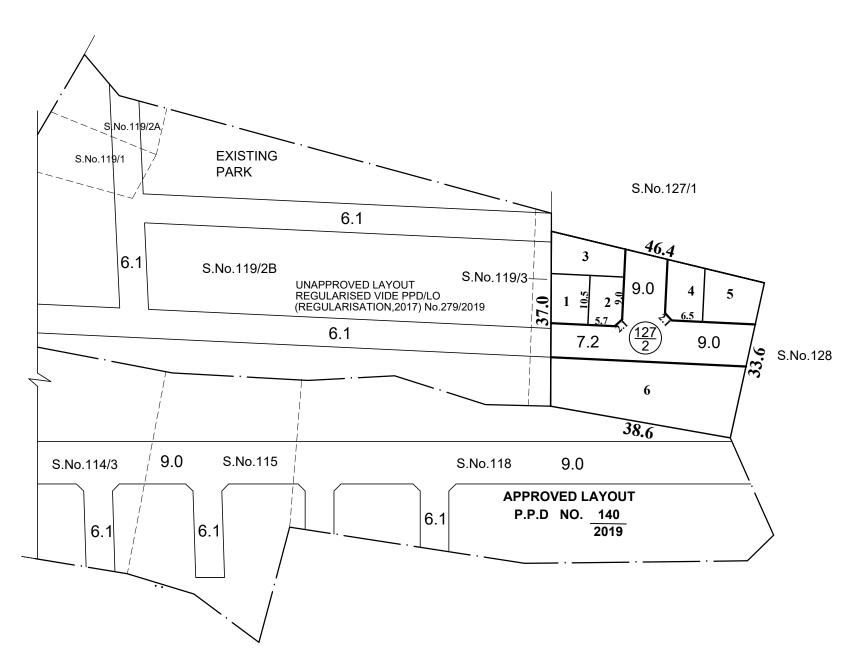

TOTAL EXTENT (AS PER DOCUMENT) : 1499 Sq.M

ROAD AREA : 479 Sq.M

NO. OF PLOTS : 6 Nos

#### NOTE:

- 1. SPLAY 1.5M x 1.5M
- 2. MEASUREMENTS ARE INDICATED EXCLUDING SPLAY DIMENSIONS
- 3. ROAD AREA WAS HANDED OVER TO THE LOCAL BODY VIDE GIFT DEED DOC. No:10476/2020, DATED:27.11.2020 @ SRO, REDHILLS.

# PUZHAL PANCHAYAT UNION

SUB-DIVISION OF HOUSE SITES IN S.No: 127/2 OF VILLANGADUPAKKAM VILLAGE.

SCALE: 1:800 (ALL MEASUREMENTS ARE IN METRE)