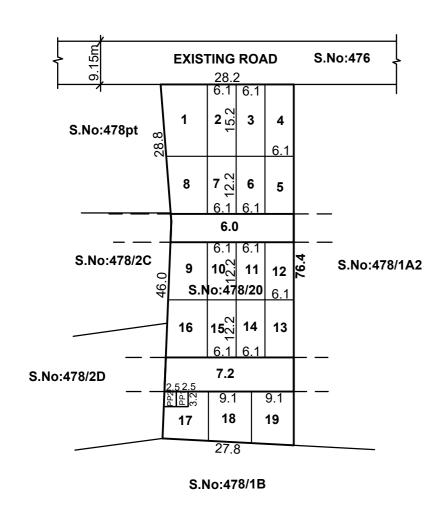

TOTAL EXTENT (LEAST EXTENT AS PER PATTA) : 1820 SQ.M

ROAD AREA : 352 SQ.M

(P.P-1 HANDED OVER TO THE LOCAL BODY (0.5%) - 8 SQ.M (P.P-2 HANDED OVER TO THE TANGEDCO (0.5%) - 8 SQ.M

**PUBLIC PURPOSE AREA (1%)** 

NO.OF.PLOTS : 19 Nos.

ROAD AREA

PUBLIC PURPOSE AREA-1

PUBLIC PURPOSE AREA-2
(RESERVED FOR TANGEDCO)

WERE HANDED OVER TO THE LOCAL BODY VIDE GIFT DEED DOCUMENT NO. 11706/2020,

DATED: 30.11.2020 @ SRO AVADI.

### <u>LEGEND</u>:

SITE BOUNDARY

ROADS GIFTED TO LOCAL BODY

EXISTING ROAD

PUBLIC PURPOSE-1 GIFTED TO LOCAL BODY

PUBLIC PURPOSE-2 GIFTED TO TANGEDCO

# VILLIVAKKAM PANCHAYAT UNION

LAYOUT OF HOUSE SITES IN S.No. 478/20 (OLD S.No. 478/1A1pt) OF PALAVEDU VILLAGE.

SCALE - 1:800 (ALL MEASUREMENTS ARE IN METRE)