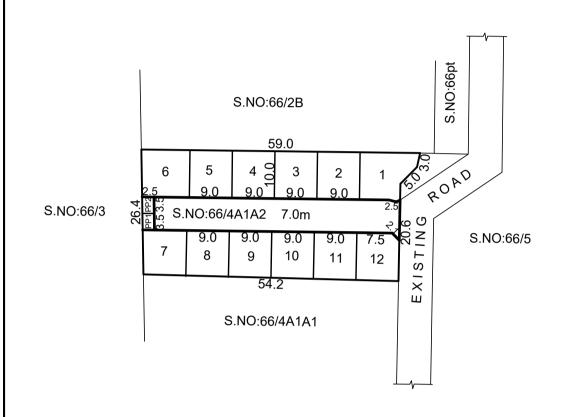

TOTAL EXTENT (LEAST EXTENT AS PER DOCUMENT) : 1578 SQ.M

**ROAD AREA 365 SQ.M** 

18 SQ.M **PUBLIC PURPOSE AREA (1%)** 

(P.P-1 HANDED OVER TO THE LOCAL BODY (0.5%) - 9 SQ.M (P.P-2 HANDED OVER TO THE TANGEDCO (0.5%) - 9 SQ.M

**NO.OF.PLOTS 12 Nos.** 

#### NOTE:

- 1. SPLAY-1.5MX1.5M
- 2. MEASUREMENTS ARE INDICATED EXCLUDING SPLAY DIMENSION

3. ROAD AREA PUBLIC PURPOSE AREA-1 ☐ PUBLIC PURPOSE AREA-2

(RESERVED FOR TANGEDCO)

WERE HANDED OVER TO THE LOCAL BODY VIDE GIFT DED DOCUMENT NO. 16477/2020, DATED:09.12.2020 @ SRO KUNDRATHUR.

### LEGEND:

SITE BOUNDARY

ROADS GIFTED TO LOCAL BODY

**EXISTING ROAD** 

PUBLIC PURPOSE-1 GIFTED TO LOCAL BODY

PUBLIC PURPOSE-2 GIFTED TO TANGEDCO

# KUNDRATHUR PANCHAYAT UNION

LAYOUT OF HOUSE SITES IN S.No.66/4A1A2 OF SIKKARAYAPURAM VILLAGE.

SCALE-1:800 (ALL MEASUREMENTS ARE IN METRE)