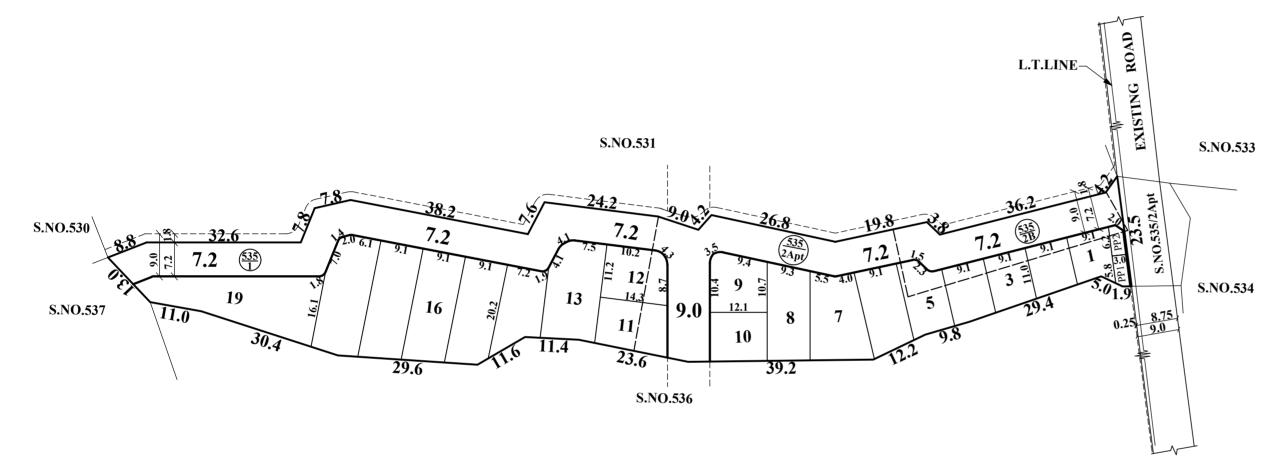

TOTAL EXTENT (AS PER DOCUMENT) : 5200 Sq.M

ROAD AREA : 1834 Sq.M

PUBLIC PURPOSE AREA (1%)

: 37 Sq.M

PP-1 HANDED OVER TO THE LOCAL BODY (0.5%) = 19.0 Sq.m PP-2 HANDED OVER TO THE TANGEDCO (0.5%) = 18.0 Sq.m

NO. OF PLOTS : 19 Nos.

### **NOTE:**

- 1. SPLAY 1.5M x 1.5M
- 2. MEASUREMENTS ARE INDICATED EXCLUDING SPLAY DIMENSIONS

3. ROAD AREA

PUBLIC PURPOSE-1 (0.5%) – PUBLIC PURPOSE-2 (0.5%)

WERE HANDED OVER TO THE LOCAL BODY VIDE GIFT DEED DOC.NO:7015/2020, DATED: 14.12.2020 @ SRO, PADAPPAI.

#### **LEGEND:**

SITE BOUNDARY

**■ ROAD GIFTED TO THE LOCAL BODY** 

This Planning Permission Issued under New Rule TNCDBR.2019 is subject to final outcome of the

W.P(MD) No.8948 of 2019 and WMP (MD)

Nos. 6912 & 6913 of 2019.

EXISTING ROAD

PUBLIC PURPOSE-1 GIFTED TO THE LOCAL BODY

PUBLIC PURPOSE-2 GIFTED TO THE TANGEDCO

# KUNDRATHUR TOWN PANCHAYAT

LAYOUT OF HOUSE SITES IN S.No. 535/1, 2Apt & 2B OF THIRUMUDIVAKKAM VILLAGE.

SCALE: 1:800 (ALL MEASUREMENTS ARE IN METRE)