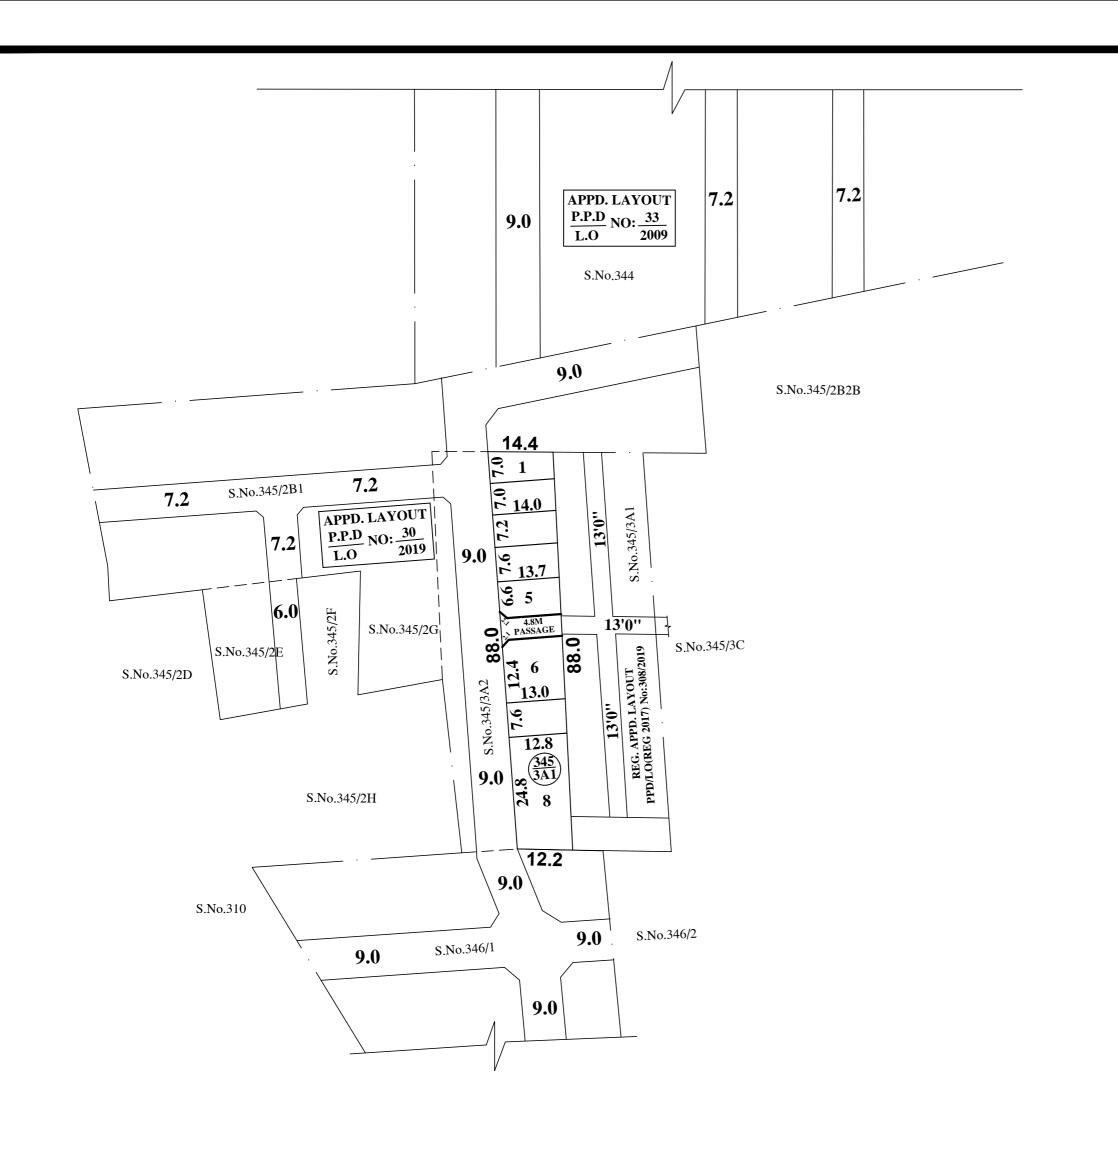

SITE EXTENT (AS PER DOCUMENT) = 1174 Sq.M

PASSAGE AREA = 67 Sq.M

TOTAL NO. OF PLOTS = 8 Nos.

DATE

: 24 / 12 / 2020

**OFFICE COPY** 

FOR CHIEF PLANNER (LAYOUT) CHENNAI METROPOLITAN DEVELOPMENT AUTHORITY

KUNDRATHUR PANCHAYAT UNION

SUB-DIVISION OF HOUSE SITES IN S.No: 345/3A1 OF NADUVEERAPATTU VILLAGE.

SCALE: 1:800 (ALL MEASUREMENTS ARE IN METRE.)