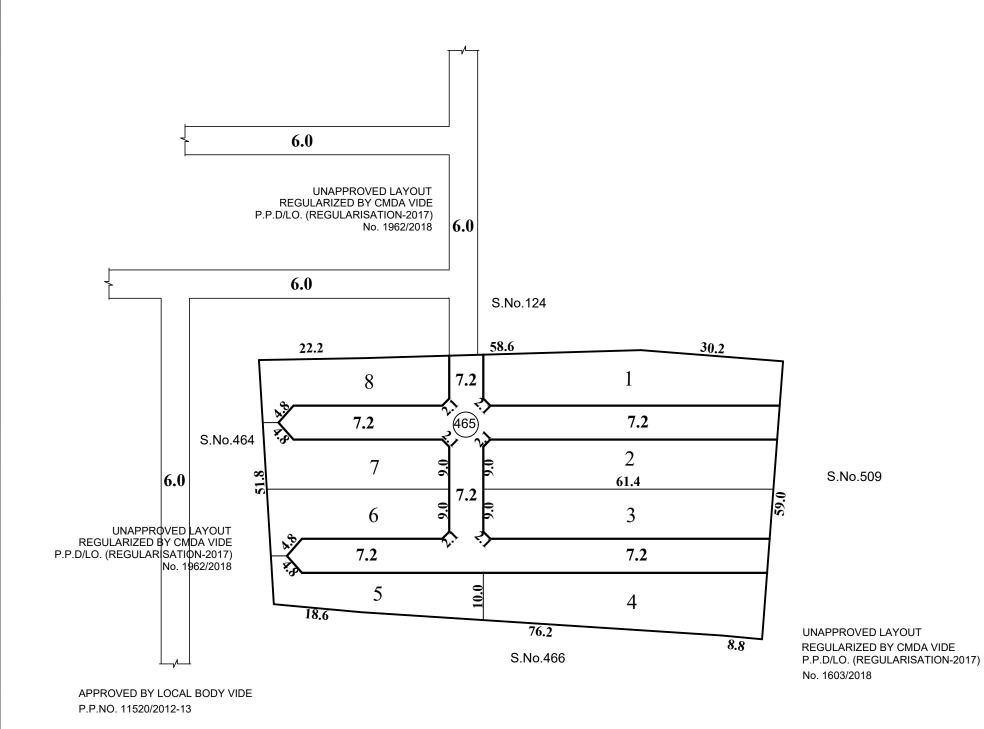

TOTAL EXTENT (AS PER PATTA) : 6050 Sq.M

ROAD AREA : 1708 Sq.M

NO. OF PLOTS : 8 Nos

#### **NOTE:**

- 1. SPLAY 1.5M x 1.5M
- 2. MEASUREMENTS ARE INDICATED EXCLUDING SPLAY DIMENSIONS
- 3. ROAD AREA WAS HANDED OVER TO THE LOCAL BODY VIDE GIFT DEED DOC. No:16452/2020, DATED:09.12.2020 @ SRO, KUNDRATHUR

#### **LEGEND:**

- **SITE BOUNDARY**
- ROADS GIFTED TO THE LOCAL BODY
- **EXISTING ROAD**

### **OFFICE COPY**

FOR CHIEF PLANNER (LAYOUT) CHENNAI METROPOLITAN DEVELOPMENT AUTHORITY

KUNDRATHUR TOWN PANCHAYAT
SUB-DIVISION OF HOUSE SITES IN S.No. 465 OF KUNDRATHUR-B VILLAGE.

SCALE: 1:800 (ALL MEASUREMENTS ARE IN METRE.)