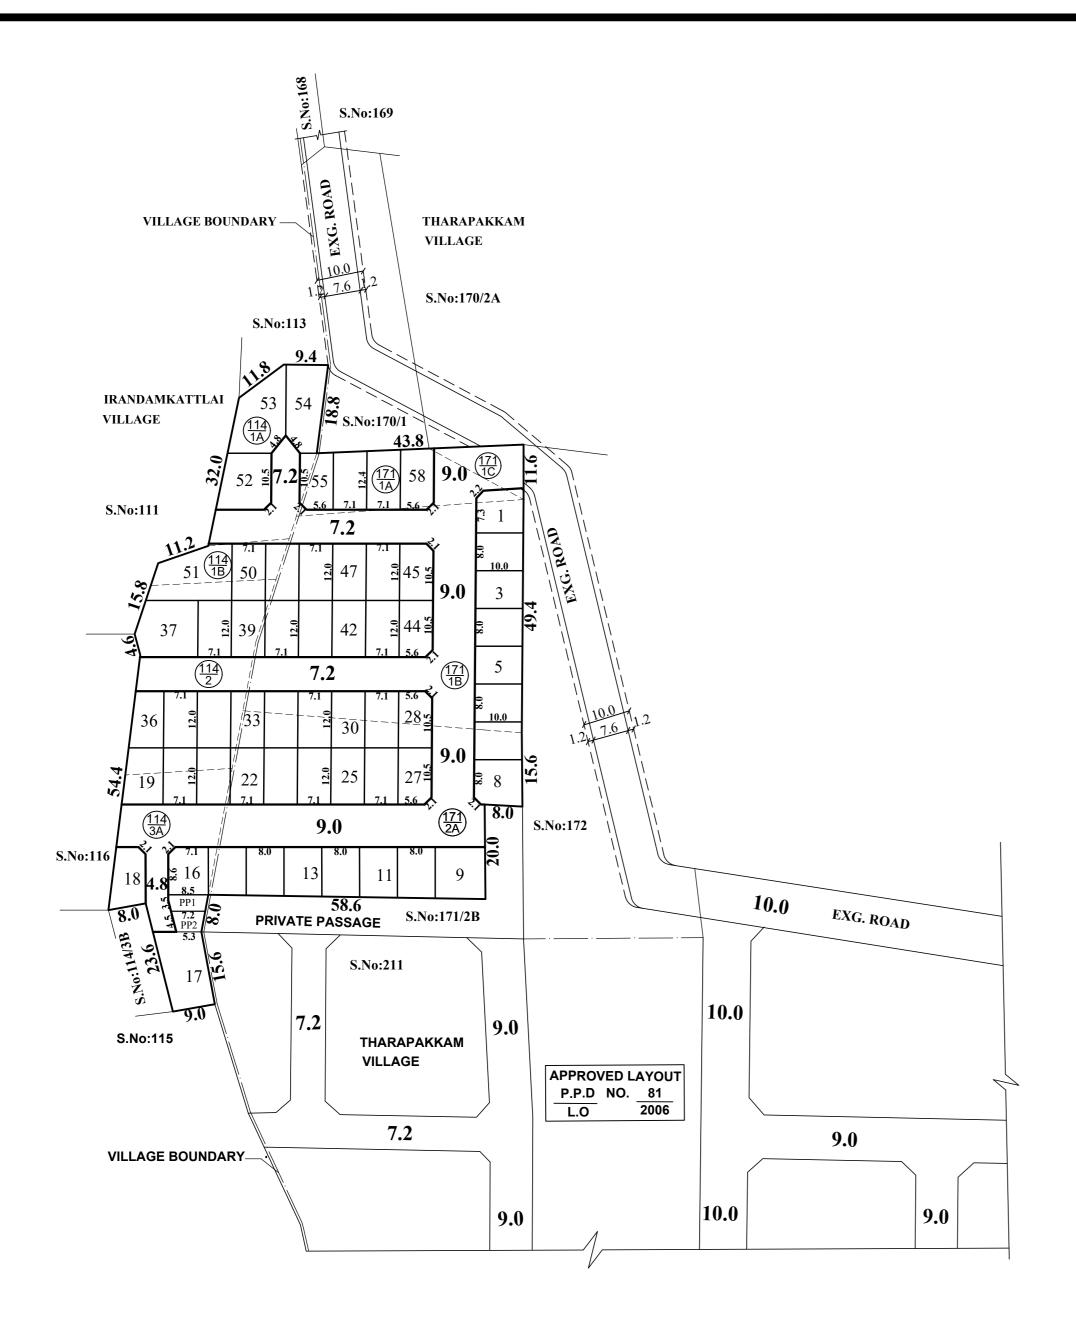

TOTAL EXTENT (AS PER DOCUMENT) : 7729 Sq.M

ROAD AREA : 2438 Sq.M

PUBLIC PURPOSE AREA (1%) : 55 Sq.M

PP-1 HANDED OVER TO THE LOCAL BODY (0.5%) = 28.0 Sq.m
PP-2 HANDED OVER TO THE TANGEDCO (0.5%) = 27.0 Sq.m

NO. OF PLOTS : 58 Nos.

### **NOTE:**

- 1. SPLAY 3.0M x 3.0M, 1.5M x 1.5M
- 2. MEASUREMENTS ARE INDICATED EXCLUDING SPLAY DIMENSIONS
- 3. COAD AREA
  - PUBLIC PURPOSE-1 (0.5%)

    PUBLIC PURPOSE-2(0.5%)

    (RESERVED FOR TANGEDCO)

### **LEGEND:**

- SITE BOUNDARY
- ROADS GIFTED TO THE LOCAL BODY
- EXISTING ROAD
- PUBLIC PURPOSE-1 GIFTED TO LOCAL BODY
- PUBLIC PURPOSE-2 GIFTED TO TANGEDCO

# **OFFICE COPY**

FOR CHIEF PLANNER (LAYOUT) CHENNAI METROPOLITAN DEVELOPMENT AUTHORITY

KUNDRATHUR PANCHAYAT UNION

LAYOUT OF HOUSE SITES IN S.Nos: 114/1A, 1B, 2 & 3A OF IRANDAMKATTLAI AND 171/1A, 1B, 1C & 2A OF THARAPAKKAM VILLAGE.

SCALE: 1:800 (ALL MEASUREMENTS ARE IN METRE.)