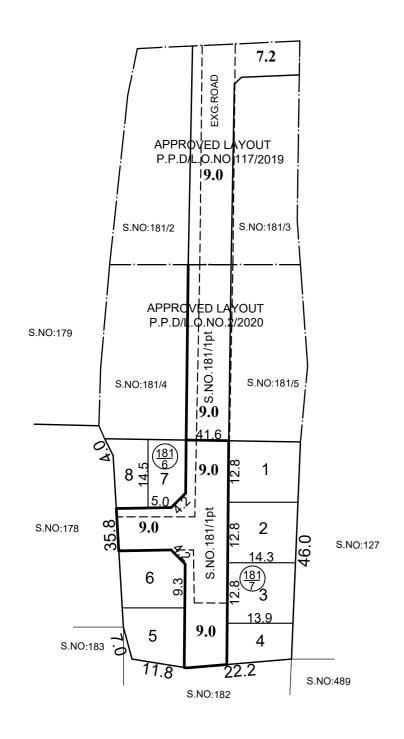

TOTAL EXTENT (LEAST EXTENT AS PER DOCUMENT) : 1736 SQ.M

**569 SQ.M** ROAD AREA

NO.OF.PLOTS 8 Nos.

#### NOTE:

- 1. SPLAY 3.0M X 3.0M
- 2. MEASUREMENTS ARE INDICATED EXCLUDING SPLAY DIMENSION.
- 3. ROAD AREA WAS HANDED OVER TO THE LOCAL BODY VIDE GIFT DEED DOCUMENT NO.1707/2020, DATED :04.02.2020, @ SRO KUNDRATHUR.

#### **CONDITION:**

### TNCDBR RULE NO: 47 (11)

THE COST OF LAYING IMPROVEMENTS TO THE SYSTEMS IN RESPECT OF ROAD, WATER SUPPLY, SEWERAGE, DRAINAGE OR ELECTRIC POWER SUPPLY THAT MAY BE REQUIRED AS ASSESSED BY THE CONCERNED AUTHORITY, NAMELY, THE LOCAL BODY AND TAMIL NADU ELECTRICITY BOARD, SHALL BE BORNE BY THE APPLICANT.

(a) NECESSARY SPACE FOR BUILDING LINE TO BE LEFT AS PER THE RULE IN FORCE WHILE TAKING UP DEVELOPMENT IN EVERY PLOT.

#### LEGEND:

SITE BOUNDARY

ROADS GIFTED TO LOCAL BODY

**EXISTING ROAD** 

TNCDBR.2019 is subject to final outcome of the W.P(MD) No.8948 of 2019 and WMP (MD) Nos. 6912 & 6913 of 2019.

## KUNDRATHUR PANCHAYAT UNION

SUB-DIVISION OF HOUSE SITES IN S.Nos.181/1pt, 6 & 181/7 OF MALAYAMBAKKAM VILLAGE.

(ALL MEASUREMENTS ARE IN METRE) SCALE-1:800

#### CONDITION:-

THE SUB-DIVISION APPROVAL IS VALID SUBJECT TO OBTAINING SANCTION FROM THE

LOCAL BODY CONCERNED

P.P.D

L.O

16 2020

**APPROVED** 

VIDE LETTER NO: L1/21261/2019

NO

DATED : 24 / 02 / 2020

OFFICE COPY

FOR CHIEF PLANNER(LAYOUT) CHENNAI METROPOLITAN DEVELOPMENT AUTHORITY