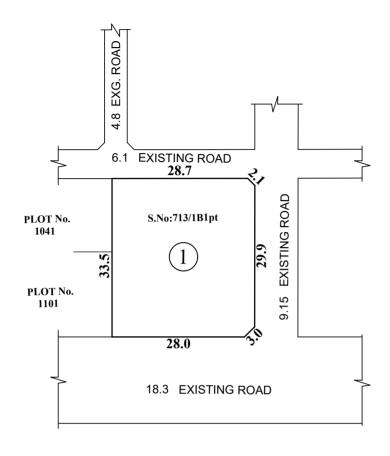

SITE EXTENT (AS PER TNHB SKETCH) : 1008 Sq.M

NO. OF PLOT : 1 No

## AVADI CITY MUNICIPAL CORPORATION

REDESIGNATION OF PUBLIC PURPOSE PLOT (COMMERCIAL USE) INTO COMMERCIAL PLOT FOR CONSTRUCTION OF MARRIAGE HALL BEARING PLOT NO. PP3 LYING IN AVADI SITES & SERVICES SCHEME DEVELOPED BY TNHB IN S.No.713/1B1pt OF PARUTHIPATTU VILLAGE.

SCALE: 1:800 (ALL MEASUREMENTS ARE IN METRE.)