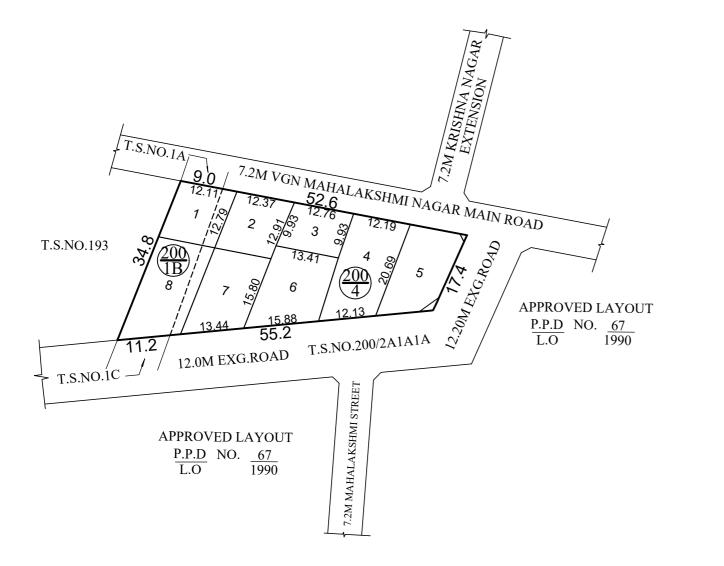

### **GREATER CHENNAI CORPORATION**

SKETCH SHOWING THE RE-DESIGNATION OF COMMUNITY HALL SITE AND SUB DIVISION O SAME INTO 8 No. OF PLOTS FOR RESIDENTIAL USE LIES IN APPROVED LAYOUT SANCTION P.P.D/L.O.NO.67/1990 COMPRISED IN S.Nos.200/1B & 4 OF MADANANDAPURAM VILLAGE.

SCALE-1:800 (ALL MEASUREMENTS ARE IN METRE)

| PER PATTA) | : | 1650 SQ.M |
|------------|---|-----------|
| DENTIAL)   | : | 8 Nos.    |

|                   | <b><u>CONDITION:</u></b><br>THE SUB DIVISION APPROVED IS VALID<br>SUBJECT TO OBTAINING SANCTION FROM<br>THE LOCAL BODY CONCERNED. |  |  |
|-------------------|-----------------------------------------------------------------------------------------------------------------------------------|--|--|
|                   | $\frac{P.P.D}{L.O} \qquad NO : \qquad \frac{27}{2020}$                                                                            |  |  |
|                   | APPROVED                                                                                                                          |  |  |
|                   | VIDE LETTER NO : L1 / 332 / 2020                                                                                                  |  |  |
|                   | DATE : 16 / 03 / 2020                                                                                                             |  |  |
|                   | <b>OFFICE COPY</b><br>For chief planner (layout)                                                                                  |  |  |
|                   | CHENNAI METROPOLITAN<br>DEVELOPMENT AUTHORITY                                                                                     |  |  |
| OF THE<br>ED VIDE |                                                                                                                                   |  |  |

# SITE EXTENT (AS **NO.OF.PLOTS** (RESID

# NOTE:

THE SPLAY AREA OF 3.0MX3.0M HAVE TO BE GIFTED TO LOCAL BODY AT THE STAGE OF OBTAINING PLANNING PERMISSION FOR BUILDING.

**©NECESSARY SPACE FOR BUILDING LINE TO BE LEFT AS PER THE RULE IN FORCE WHILE TAKING** UP DEVELOPMENT IN EVERY PLOT.