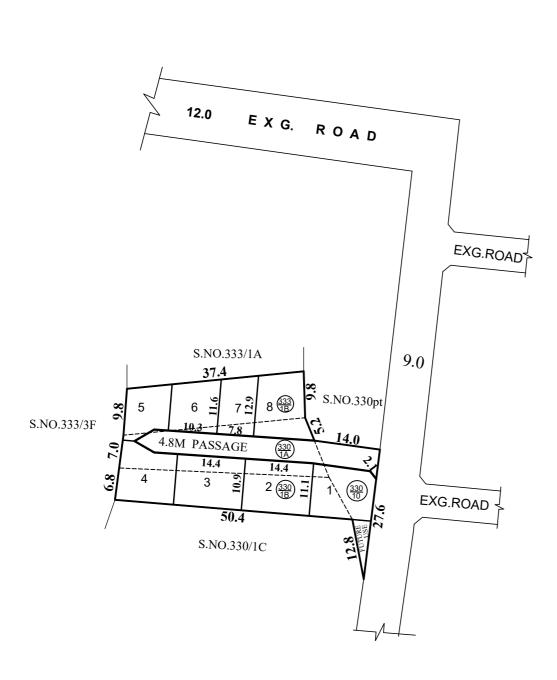

## SUB-DIVISION OF HOUSE SITES IN S.Nos. 330/1A, 1B & 10 AND 333/1B OF NEDU

SCALE: 1:800 (ALL MEASUREMENTS ARE IN METRE.)

| Т | (AS PER PATTA) | • | 1350 Sq.M |
|---|----------------|---|-----------|
| 4 |                | : | 240 Sq.M  |
|   |                | : | 8 Nos     |

● THE SPLAY AREA OF 1.5M x 1.5M HAVE TO BE GIFTED TO LOCAL BODY AT THE STAGE OF OBTAINING PLANNING PERMISSION FOR BUILDING.

• NECESSARY SPACE FOR BUILDING LINE TO BE LEFT AS PER THE RULE IN FORCE WHILE TAKING UP DEVELOPMENT IN EVERY PLOT.

2. MEASUREMENTS ARE INDICATED EXCLUDING SPLAY DIMENSIONS

|                                                                                                | CONDITIONS:                                                                                     |  |  |
|------------------------------------------------------------------------------------------------|-------------------------------------------------------------------------------------------------|--|--|
|                                                                                                | THE LAYOUT APPROVED IS VALID SUBJECT<br>TO OBTAINING SANCTION FROM THE LOCAL<br>BODY CONCERNED. |  |  |
|                                                                                                | $\underline{P.P.D}$ NO : $\underline{30}$                                                       |  |  |
|                                                                                                | L.O 2020                                                                                        |  |  |
|                                                                                                | APPROVED                                                                                        |  |  |
| nis Planning Permission Issued under New Rule<br>NCDBR.2019 is subject to final outcome of the | VIDE LETTER NO : L1 / 15605 / 2019                                                              |  |  |
| (.P(MD) No.8948 of 2019 and WMP (MD)<br>os. 6912 & 6913 of 2019.                               | DATE : 18 / 03 / 2020                                                                           |  |  |
|                                                                                                |                                                                                                 |  |  |
| NION                                                                                           | FOR CHIEF PLANNER (LAYOUT)                                                                      |  |  |
| NION                                                                                           | CHENNAI METROPOLITAN<br>DEVELOPMENT AUTHORITY                                                   |  |  |
| UNGUNDRAM VILLAGE.                                                                             |                                                                                                 |  |  |
| JINGUNDNAM VILLAGE.                                                                            |                                                                                                 |  |  |
|                                                                                                |                                                                                                 |  |  |
|                                                                                                |                                                                                                 |  |  |
|                                                                                                |                                                                                                 |  |  |

### LEGEND

SITE BOUNDARY EXISTING ROAD