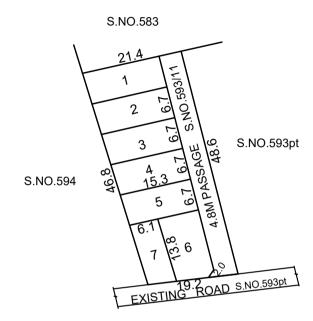

TOTAL EXTENT (LEAST EXTENT AS PER PATTA)

: 232 SQ.M

NO.OF.PLOTS : 7 Nos.

# KUNDRATHUR PANCHAYAT UNION

SUB-DIVISION OF HOUSE SITES IN S.No.593/11 (AS PER PATTA) (S.No.593/1 AS PER DOCUMENT) OF NANDAMBAKKAM VILLAGE.

SCALE-1:800 (ALL MEASUREMENTS ARE IN METRE)