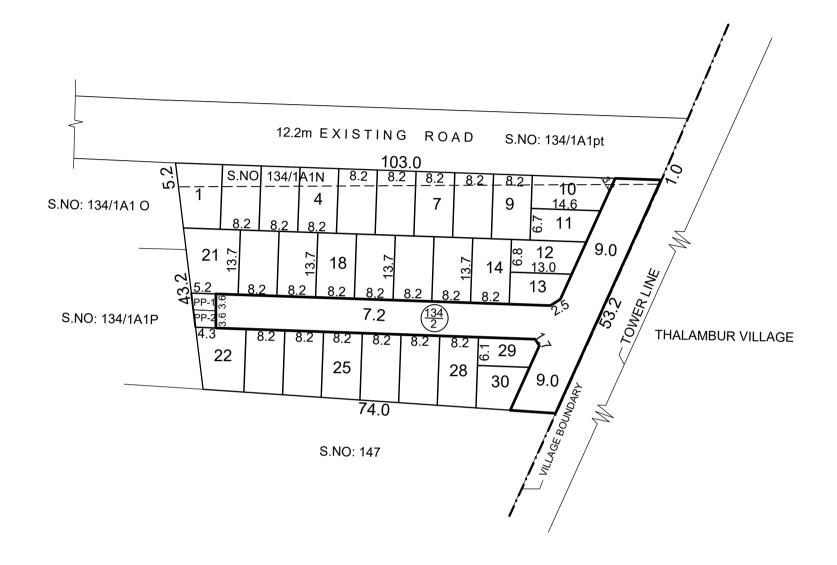

# TOTAL EXTENT (LEAST

# **ROAD AREA**

## PUBLIC PURPOSE ARE

(P.P-1 HANDED OVER TO THE LOCAL (P.P-2 HANDED OVER TO THE TANGED

## **NO.OF.PLOTS**

### NOTE:

1. SPLAY - 1.5M X 1.5M 2. MEASUREMENTS ARE INDICATED EXCLUDING SPLAY DIMENSION. 3. C ROAD AREA WERE HANDED OVER TO THE LOCAL BODY VIDE GIFT DEED **PUBLIC PURPOSE -1 (0.5%)** DOCUMENT NO.2893/2020, DATED: 09.03.2020, @ SRO SELAIYUR.

4. \_\_\_\_ PUBLIC PURPOSE - 2 (0.5%)

EVERY PLOT.

#### LEGEND :

- **SITE BOUNDARY**
- **ROADS GIFTED TO LOCAL BODY**
- **EXISTING ROAD**
- **PUBLIC PURPOSE -1 GIFTED TO LOCAL BODY**
- **PUBLIC PURPOSE -2 GIFTED TO TANGEDCO**

This Planning Permission TNCDBR.2019 is subject t W.P(MD) No.8948 of 201 Nos. 6912 & 6913 of 2019.

# LAYOUT OF HOUSE SITES IN S.Nos. 134/1A1N AND 134/2 OF ARASANKAZHAN

SCALE-1:800 (ALL MEASUREMENTS ARE IN METRE)

| <b>CEXTENT AS PER DOCUMENT)</b>                         | : | 4368 SQ.M      |
|---------------------------------------------------------|---|----------------|
|                                                         | : | 997 SQ.M       |
| EA(1%)<br>BODY (0.5%) - 18 SQ.M<br>DCO (0.5%) - 17 SQ.M | : | 35 SQ.M        |
|                                                         | : | <b>30 Nos.</b> |

WAS HANDED OVER TO THE TANGEDCO VIDE GIFT DEED DOCUMENT NO.2894/2020, DATED: 09.03.2020, @ SRO SELAIYUR.

© NECESSARY SPACE FOR BUILDING LINE TO BE LEFT AS PER THE RULE IN FORCE WHILE TAKING UP DEVELOPMENT IN