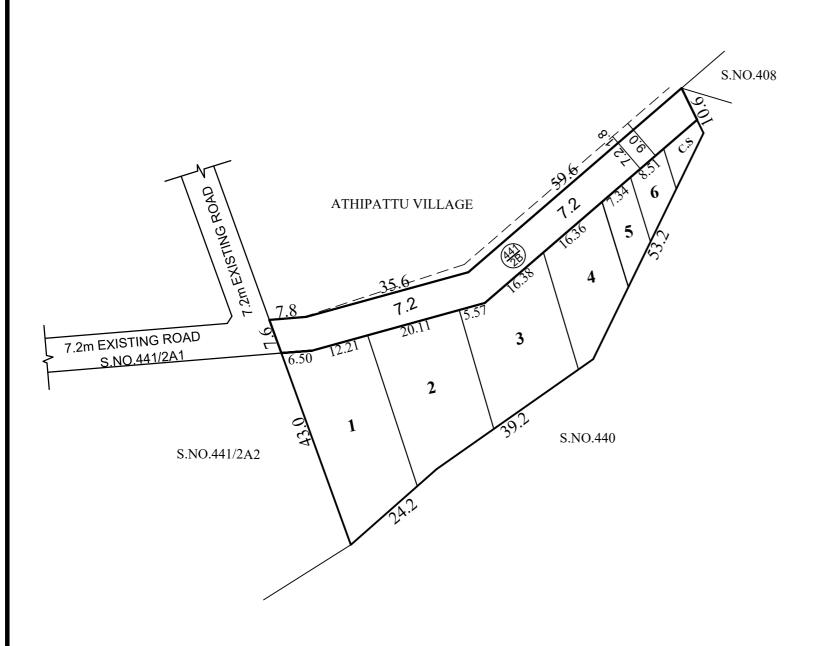

TOTAL EXTENT (LEAST EXTENT AS PER DOCUMENT) : 3114 SQ.M

ROAD AREA : 744 SQ.M

NO.OF.PLOTS. : 6 Nos.

CONVENIENT SHOP : 1 No.

### **NOTE:**

ROAD AREA WAS HANDED OVER TO THE LOCAL BODY VIDE GIFT DEED DOCUMENT NO.4009/2020, DATED:12.03.2020. @ SRO AMBATTUR.

### **LEGEND:**

SITE BOUNDARY

ROADS GIFTED TO LOCAL BODY

EXISTING ROAD

CONVENIENT SHOP

## **OFFICE COPY**

FOR CHIEF PLANNER (LAYOUT) CHENNAI METROPOLITAN DEVELOPMENT AUTHORITY

THIRUVERKADU MUNICIPALITY

SUB-DIVISION OF HOUSE SITES IN S.No. 441/2B OF AYANAMBAKKAM VILLAGE.

SCALE-1:800 (ALL MEASUREMENTS ARE IN METRE)