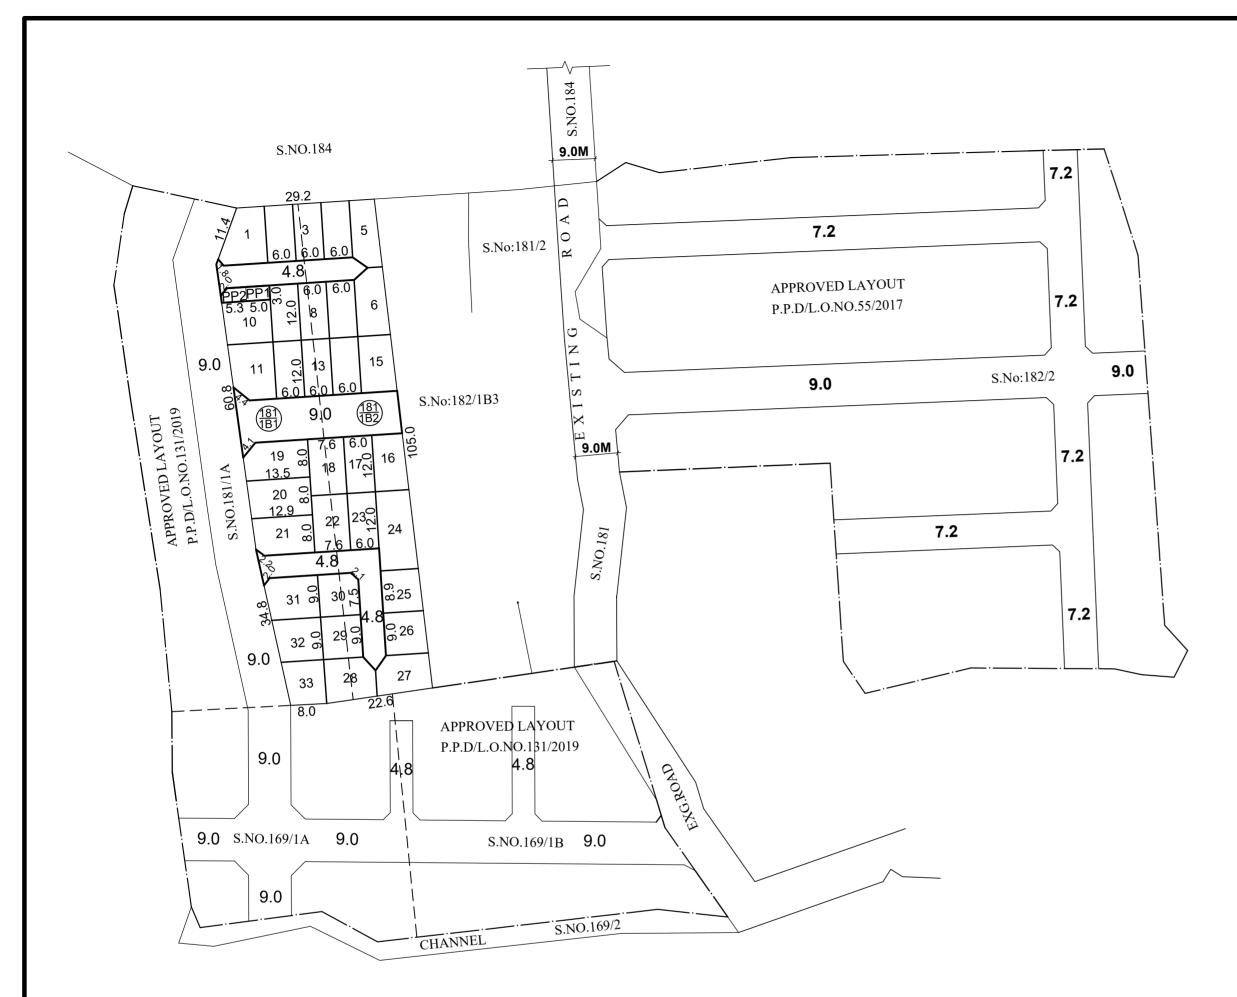

# THIRUNINDRAVUR TOWN PANCHAYAT LAYOUT OF HOUSE SITES IN S.Nos: 181/1B1 & 181/1B2 OF THIRUNINDRAVUR 'A' VILLAGE.

SCALE - 1:800 (ALL MEASUREMENTS ARE IN METRE)

| TOTAL EXTENT (LEAST EXTENT AS PER PATTA)                                                                                                | : | 3500 SQ.M |  |  |
|-----------------------------------------------------------------------------------------------------------------------------------------|---|-----------|--|--|
| ROAD AREA                                                                                                                               | : | 683 SQ.M  |  |  |
| PUBLIC PURPOSE AREA(1%)<br>(P.P-1 HANDED OVER TO THE LOCAL BODY (0.5%) - 15 SQ.M<br>(P.P-2 HANDED OVER TO THE TANGEDCO (0.5%) - 15 SQ.M | : | 30 SQ.M   |  |  |
| NO.OF.PLOTS                                                                                                                             | : | 33 Nos.   |  |  |
| NOTE:                                                                                                                                   |   |           |  |  |
| 1. SPLAY - 1.5M X 1.5M                                                                                                                  |   |           |  |  |
| 2. MEASUREMENTS ARE INDICATED EXCLUDING SPLAY DIMENSION.                                                                                |   |           |  |  |
| 3 ROAD AREA WERE HANDED OVER TO THE LOCAL BODY VIDE GIFT DEED                                                                           |   |           |  |  |
| DOCUMENT NO.2464/2020, DATED: 27.02.2020, @ SRO AVADI.                                                                                  |   |           |  |  |
| 4 PUBLIC PURPOSE - 2 (0.5%) WAS HANDED OVER TO THE TANGEDCO VIDE GIFT DEED DOCUMENT NO.3948/2020, DATED: 23.03.2020, @ SRO AVADI.       |   |           |  |  |
| CONDITIONS                                                                                                                              |   |           |  |  |

## LEGEND:

SITE BOUNDARY

ROADS GIFTED TO LOCAL BODY

EXISTING ROAD

PUBLIC PURPOSE-1 GIFTED TO LOCAL BODY

PUBLIC PURPOSE-2 GIFTED TO TANGEDCO

This Planning Permission Issued under New Rule TNCDBR.2019 is subject to final outcome of the W.P(MD) No.8948 of 2019 and WMP (MD) Nos. 6912 & 6913 of 2019.

# CONDITIONS:

THE LAYOUT APPROVED IS VALID SUBJECT **TO OBTAINING SANCTION FROM THE LOCAL BODY CONCERNED.** 

| P.P.D<br>L.O       | <b>IO</b> : | <u>39</u><br>2020 |  |
|--------------------|-------------|-------------------|--|
| APPROVED           |             |                   |  |
| VIDE LETTER NO     | :           | L1 / 20887 / 2019 |  |
| DATE               | :           | 29 / 05 / 2020    |  |
| <b>OFFICE COPY</b> |             |                   |  |