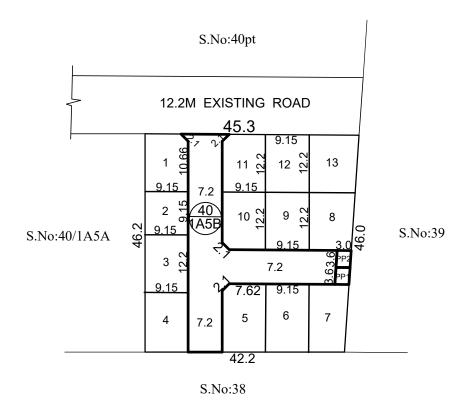

TOTAL EXTENT (LEAST EXTENT AS PER DOCUMENT) : 2023 SQ.M ROAD AREA : 510 SQ.M

PUBLIC PURPOSE AREA (1%)

(P.P-1 HANDED OVER TO THE LOCAL BODY (0.5%) - 11 SQ.M (P.P-2 HANDED OVER TO THE TANGEDCO (0.5%) - 11 SQ.M

NO.OF.PLOTS : 13 Nos.

| NOTE: |  |
|-------|--|
|-------|--|

1. SPLAY - 1.5M X 1.5M

- 2. MEASUREMENTS ARE INDICATED EXCLUDING SPLAY DIMENSION.
- 3. ROAD AREA

  PUBLIC PURPOSE -1

  PUBLIC PURPOSE -2

  WERE HANDED OVER TO THE LOCAL BODY VIDE GIFT DEED DOCUMENT NO.3553/2020, DATED: 23.03.2020, @ SRO SELAIYUR.

## LEGEND:

SITE BOUNDARY

ROADS GIFTED TO LOCAL BODY

EXISTING ROAD

PUBLIC PURPOSE-1 GIFTED TO LOCAL BODY

PUBLIC PURPOSE-2 GIFTED TO TANGEDCO

CONDITION:-

THE LAYOUT APPROVAL IS VALID SUBJECT TO OBTAINING SANCTION FROM THE

## ST.THOMAS MOUNT PANCHAYAT UNION

LAYOUT OF HOUSE SITES IN S.No: 40/1A5B OF VENGAIVASAL VILLAGE.

SCALE - 1:800 (ALL MEASUREMENTS ARE IN METRE)