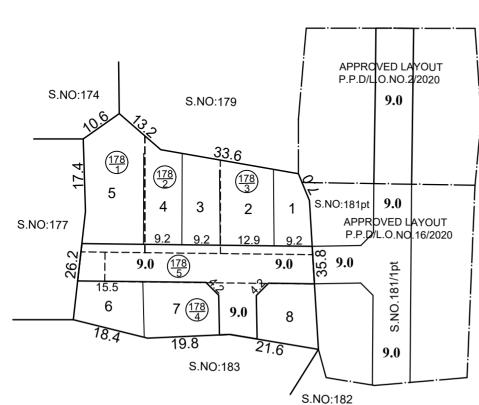

| TOTAL EXTENT (LEAST EXTENT AS PER PATTA) | : | 2500 SQ.M |
|------------------------------------------|---|-----------|
| ROAD AREA                                | : | 622 SQ.M  |
| NO.OF.PLOTS                              | : | 8 Nos.    |

## NOTE:

1. SPLAY - 3.0M X 3.0M

2. MEASUREMENTS ARE INDICATED EXCLUDING SPLAY DIMENSION.

3. C ROAD AREA WAS HANDED OVER TO THE LOCAL BODY VIDE GIFT DEED DOCUMENT NO.5228/2020 DATED;20.05.2020 @ SROKUNDRATHUR

## **CONDITION :**

## TNCDBR-2019, RULE NO : 47 (11)

THE COST OF LAYING IMPROVEMENTS TO THE SYSTEMS IN RESPECT OF ROAD, WATER SUPPLY, SEWERAGE, DRAINAGE OR ELECTRIC POWER SUPPLY THAT MAY BE REQUIRED AS ASSESSED BY THE CONCERNED AUTHORITY, NAMELY, THE LOCAL BODY AND TAMIL NADU ELECTRICITY BOARD, SHALL BE BORNE BY THE APPLICANT.

In the second DEVELOPMENT IN EVERY PLOT.

|                          | LEGEND :                        |                                                                                                                                                                       |                                     |                                                                                                                     |           |  |
|--------------------------|---------------------------------|-----------------------------------------------------------------------------------------------------------------------------------------------------------------------|-------------------------------------|---------------------------------------------------------------------------------------------------------------------|-----------|--|
| 182                      | SITE BOU<br>ROADS G<br>EXISTING | IFTED TO LOCAL BODY                                                                                                                                                   | TO OBTAINING                        | CONDITION:-<br>THE SUB-DIVISION APPROVAL IS VALID SUBJECT<br>TO OBTAINING SANCTION FROM THE<br>LOCAL BODY CONCERNED |           |  |
|                          |                                 | This Planning Permission Issued under New Rule<br>TNCDBR.2019 is subject to final outcome of the<br>W.P(MD) No.8948 of 2019 and WMP (MD)<br>Nos. 6912 & 6913 of 2019. | P.P.D<br>L.O<br>VIDE LETTE<br>DATED | NO<br>APPROVED<br>R NO : L1/2                                                                                       | 06 / 2020 |  |
| CHAYAT                   | UNION                           |                                                                                                                                                                       |                                     | CHENNAI METROPOLITAN<br>DEVELOPMENT AUTHORITY                                                                       |           |  |
| ITES IN S.Nos<br>Illage. | s.178/1, 2,3,4 & 178            | \$/5                                                                                                                                                                  |                                     |                                                                                                                     | A         |  |

## **KUNDRATHUR** PAN **SUB-DIVISION OF HOUSE S OF MALAYAMBAKKAM VI**

SCALE-1:800 (ALL MEASUREMENTS ARE IN METRE)