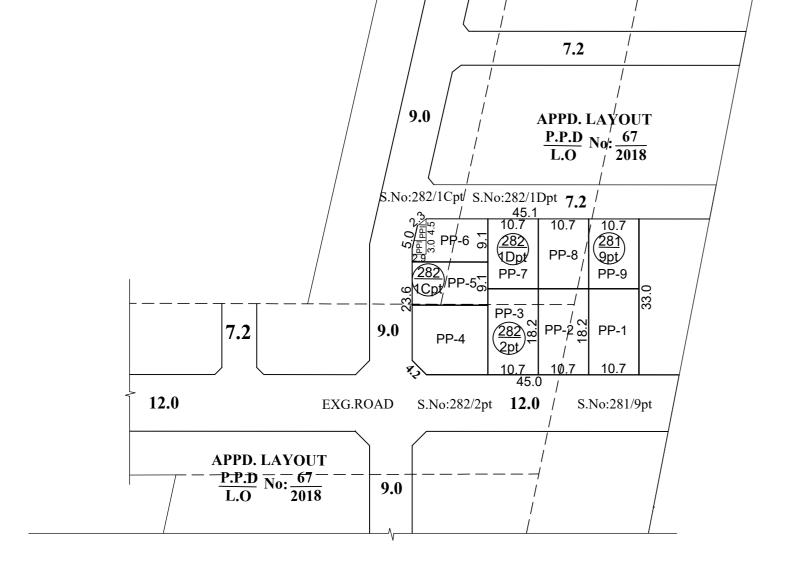

### ST.THOMAS MOUNT PANCHAYAT **UNION**

SKETCH SHOWING THE LAYOUT OF PUBLIC PURPOSE PLOT LYING IN THE APPROVED LAYOUT P.P.D/L.O.NO.67/2018 INTO RESIDENTIAL PLOTS IN PART OF S.Nos. 281/9, 282/1C,1D AND 282/2 OF OTTIYAMBAKKAM VILLAGE.

SCALE-1:800 (ALL MEASUREMENTS ARE IN METRE)

| ${f NT}$ (as per approved layout plan) | : | 1574 SQ.M |
|----------------------------------------|---|-----------|
| TS (RESIDENTIAL)                       | : | 9 Nos.    |
| RPOSE AREA (1%)                        | : | 16 SQ.M   |
| VER TO THE LOCAL BODY (0.5%) - 8 SQ.M  |   |           |
| VER TO THE TANGEDCO (0.5%) - 8 SQ.     | М |           |

## **TNCDBR - 2019, RULE NO. 47(8)**

JNDARY

G ROAD

PURPOSE-I GIFTED TO LOCAL BODY

PURPOSE-II GIFTED TO TANGEDCO