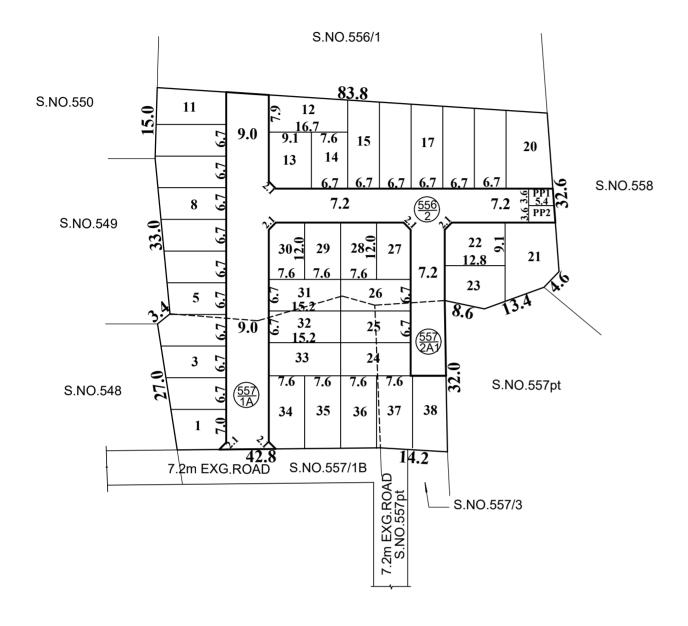

TOTAL EXTENT (AS PER PATTA) : 5150 SQ.M

ROAD AREA : 1316 SQ.M

PUBLIC PURPOSE AREA (1%)

(P.P-1 HANDED OVER TO THE LOCAL BODY (0.5%) - 19 SQ.M (P.P-2 HANDED OVER TO THE TANGEDCO (0.5%) - 20 SQ.M

NO.OF.PLOTS : 38 Nos.

#### NOTE:

1.SPLAY - 1.5M X 1.5M

2.MEASUREMENTS ARE INDICATED EXCLUDING SPLAY DIMENSION

3. ROAD AREA

PUBLIC PURPOSE AREA-1

PUBLIC PURPOSE AREA-2

WERE HANDED OVER

DOCUMENT NO.3521/20

WERE HANDED OVER TO THE LOCAL BODY VIDE GIFT DEED DOCUMENT NO.3521/2020, DATED:10.07.2020 @ SRO PAMMAL.

**39 SQ.M** 

## CONDITIONS:

(I)TNCDBR-2019 RULE NO: 47 (8) & AMENDMENTS APPROVED IN G.O.Ms.No.16, MAWS (MA1) DEPARTMENT DATED 31.1.2020 AND PUBLISHED IN TNGG ISSUE No.41 DATED:31.01.2020.

ONE PERCENT OF LAYOUT AREA EXCLUDING ROAD, ADDITIONALLY, SHALL BE RESERVED FOR "PUBLIC PURPOSE". WITHIN THE ABOVE CEILING 0.5% OF AREA SHALL BE TRANSFERRED TO THE LOCAL BODY AND 0.5% OF AREA SHALL BE TRANSFERRED TO THE TANGEDCO OR TO THE LOCAL BODY FREE OF COST THROUGH A REGISTERED GIFT DEED BEOFRE THE ACTUAL SANCTION OF THE LAYOUT.

◎ NECESSARY SPACE FOR BUILDING LINE TO BE LEFT AS PER THE RULE IN FORCE WHILE TAKING UP DEVELOPMENT IN EVERY PLOT.

#### LEGEND:

SITE BOUNDARY

ROADS GIFTED TO LOCAL BODY

EXISTING ROAD

PUBLIC PURPOSE-1 GIFTED TO LOCAL BODY

PUBLIC PURPOSE-2 GIFTED TO TANGEDCO

This Planning Permission Issued under New Rule TNCDBR.2019 is subject to final outcome of the W.P(MD) No.8948 of 2019 and WMP (MD) Nos. 6912 & 6913 of 2019.

# CONDITION:

THE LAYOUT APPROVED IS VALID SUBJECT TO OBTAINING SANCTION FROM THE LOCAL BODY CONCERNED.

 $\frac{P.P.D}{L.O}$ 

NO:

 $\frac{57}{2020}$ 

# KUNDRATHUR PANCHAYAT UNION

LAYOUT OF HOUSE SITES IN S.Nos.556/2, 557/1A & 557/2A1 OF GERUGAMBAKKAM VILLAGE.

SCALE-1:800 (ALL MEASUREMENTS ARE IN METRE)