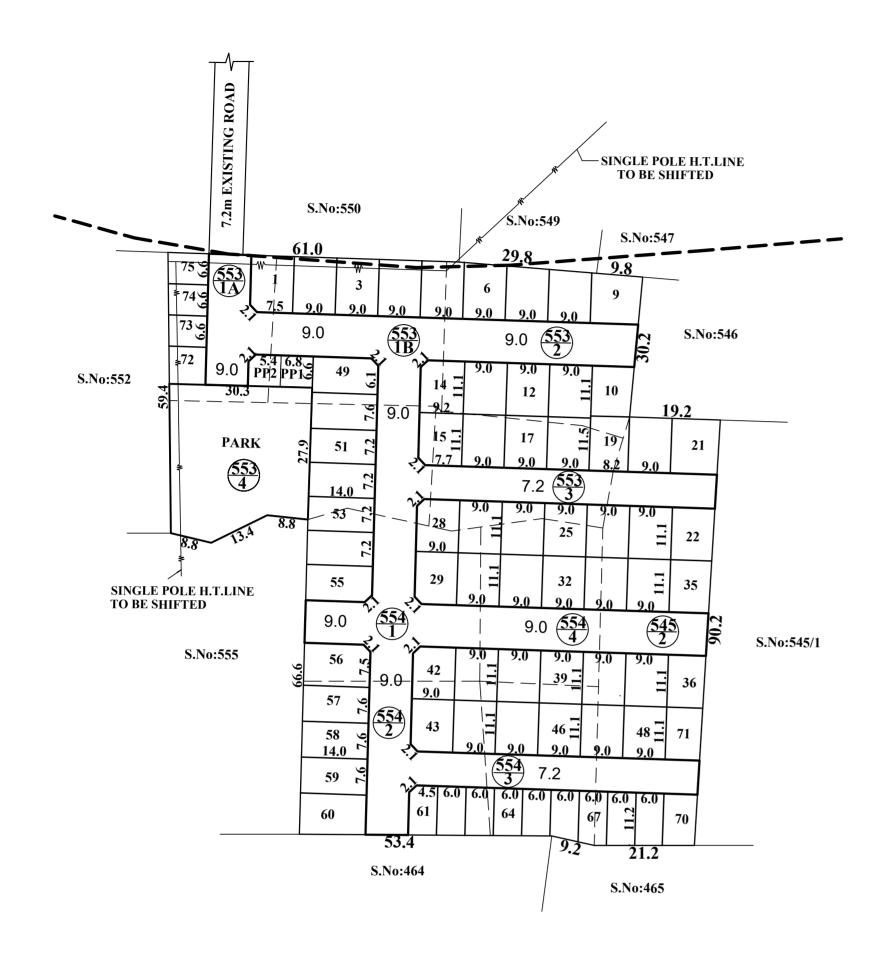

: 12100 SQ.M TOTAL EXTENT (AS PER DOCUMENT) ROAD AREA 3486 SQ.M 893 SQ.M PARK AREA 89 SQ.M **PUBLIC PURPOSE AREA (1%)** (P.P-1 HANDED OVER TO THE LOCAL BODY (0.5%) - 45 SQ.M (P.P-2 HANDED OVER TO THE TANGEDCO (0.5%) - 44 SQ.M (1 TO 60) **REGULAR PLOTS 60 Nos.** E.W.S.PLOTS (949SQ.M) (61 TO 75) **15 Nos.** TOTAL NO.OF.PLOTS **75 Nos.** NOTE: 1. SPLAY - 1.5M X 1.5M 2. MEASUREMENTS ARE INDICATED EXCLUDING SPLAY DIMENSION. 3. ROAD AREA WERE HANDED OVER TO THE LOCAL BODY VIDE GIFT DEED DOCUMENT NO.4480/2020, PARK AREA DATED: 09.07.2020, @ SRO SELAIYUR. PUBLIC PURPOSE -1 (0.5%) PUBLIC PURPOSE -2 (0.5%) **CONDITIONS:** (I)TNCDBR-2019, RULE NO: 47 (8) IN G.O(Ms) No.18, MAWS DEPARTMENT DATED: 04.02.2019 & AMENDMENTS APPROVED IN G.O.Ms. No.16, MAWS (MA1 DEPARTMENT DATED 31.1.2020 AND PUBLISHED IN TNGG ISSUE No.41 DATED:31.01.2020. ONE PERCENT OF LAYOUT AREA EXCLUDING ROAD, ADDITIONALLY, SHALL BE RESERVED FOR "PUBLIC PURPOSE". WITHIN THE ABOVE CEILING 0.5% OF AREA SHALL BE TRANSFERRED TO THE LOCAL BODY AND 0.5% OF AREA SHALL BE TRANSFERRED TO THE TANGEDCO OR TO THE LOCAL BODY FREE OF COST THROUGH A REGISTERED GIFT DEED BEOFRE THE ACTUAL SANCTION OF THE LAYOUT. (II)TNCDBR-2019, RULE NO: 47 (9) IN G.O(Ms) No.18,MAWS DEPARTMENT DATED:04.02.2019 & AMENDMENTS APPROVED IN G.O.Ms.No.16, MAWS (MAI DEPARTMENT DATED 31.1.2020 AND PUBLISHED IN TNGG ISSUE No.41 DATED:31.01.2020. THE OWNER OR DEVELOPER OR PROMOTER SHALL SELL THE EWS PLOTS ONLY FOR EWS PURPOSE. AMALGAMATION SHALL BE PERMISSIBLE IN THOSE CASES OF ECONOMICALLY WEAKER SECTION PLOTS, AFTER A PERIOD OF THREE YEARS. IN SUCH CASES OF AMALGAMATION, THE PLANNING PARAMETERS FOR ECONOMICALLY WEAKER SECTION AREAS SHALL NOT APPLY. (III)TNCDBR-2019, RULE NO: 47 (11) THE COST OF LAYING IMPROVEMENTS TO THE SYSTEMS IN RESPECT OF ROAD, WATER SUPPLY, SEWERAGE, DRAINAGE OR ELECTRIC POWER SUPPLY THAT MAY BE REQUIRED AS ASSESSED BY THE CONCERNED AUTHORITY, NAMELY, THE LOCAL BODY AND TAMIL NADU ELECTRICITY BOARD, SHALL BE BORNE BY THE APPLICANT ◎ NECESSARY SPACE FOR BUILDING LINE TO BE LEFT AS PER THE RULE IN FORCE WHILE TAKING UP DEVELOPMENT IN EVERY PLOT. LEGEND: SITE BOUNDARY

ROADS GIFTED TO LOCAL BODY

**EXISTING ROAD** 

PARK GIFTED TO LOCAL BODY

PUBLIC PURPOSE-2 GIFTED TO TANGEDCO

PUBLIC PURPOSE-1 GIFTED TO LOCAL BODY

E.W.S

BEYOND IT 200 METERS DEPTH (I.E 100M TO 300M AROUND) IS THE RESTRICTED AREA FOR DEVELOPMENT.

**DATE** 

: 4 / 08 / 2020

**OFFICE COPY** 

FOR MEMBER SECRETARY CHENNAI METROPOLITAN **DEVELOPMENT AUTHORITY** 

MADAMBAKKAM SPECIAL GRADE TOWN PANCHAYAT

LAYOUT OF HOUSE SITES IN S.Nos: 553/1A,1B,2,3,4, 554/1,2,3,4 & 545/2 OF MADAMBAKKAM VILLAGE.

SCALE - 1:800 (ALL MEASUREMENTS ARE IN METRE)