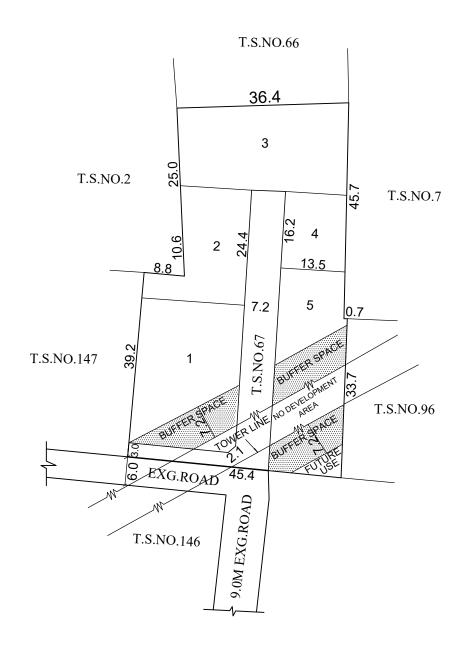

TOTAL EXTENT (LEAST EXTENT AS PER DOCUMENT) : 2752 SQ.M

ROAD AREA : 494 SQ.M

NO.OF.PLOTS : 5 Nos.

#### NOTE:

- 1. SPLAY 1.5M X 1.5M
- 2. MEASUREMENTS ARE INDICATED EXCLUDING SPLAY DIMENSIONS.
- 3. ROAD AREA WAS HANDED OVER TO THE LOCAL BODY VIDE GIFT DEED DOCUMENT NO. 4587/2020, DATED:23.03.2020 @ SRO AMBATHUR.

## LEGEND:

SITE BOUNDARY

ROADS GIFTED TO LOCAL BODY

EXISTING ROAD

NO DEVELOPMENT AREA

BUFFER SPACE

# GREATER CHENNAI CORPORATION

SUB-DIVISION OF INDUSTRIAL SITES IN (OLD S.Nos:208/3pt,209/2pt) NEW T.S.No.67, WARD-G, BLOCK NO.14 OF ATHIPATTU VILLAGE.

SCALE - 1:800 (ALL MEASUREMENTS ARE IN METRE)