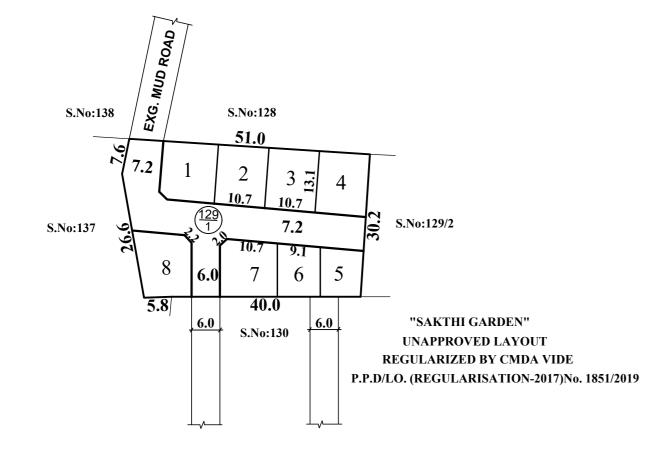

# **SHOLAVARAM PANCHAYAT UNION**

## SUB-DIVISION OF HOUSE SITES IN S.No: 129/1 OF KUMMANUR VILLAGE

SCALE : 1:800 (ALL MEASUREMENTS ARE IN METRE)

| KTENT | (AS PER PATTA) | : | 1600 Sq.M |
|-------|----------------|---|-----------|
| EA    |                | : | 532 Sq.M  |
| OTS   |                | : | 8 Nos     |

2. MEASUREMENTS ARE INDICATED EXCLUDING SPLAY DIMENSIONS 3. CONTROL ROAD AREA WAS HANDED OVER TO THE LOCAL BODY VIDE GIFT DEED DOC. No: 5022/2020, DATED: 17.08.2020 @ SRO, REDHILLS.

THE COST OF LAYING IMPROVEMENTS TO THE SYSTEMS IN RESPECT OF ROAD, WATER SUPPLY, SEWERAGE, DRAINAGE OR ELECTRIC POWER SUPPLY THAT MAY BE REQUIRED AS ASSESSED BY THE CONCERNED AUTHORITY, NAMELY, THE LOCAL BODY AND TAMIL NADU ELECTRICITY BOARD, SHALL BE BORNE BY THE APPLICANT.

• NECESSARY SPACE FOR BUILDING LINE TO BE LEFT AS PER THE RULE IN FORCE WHILE TAKING UP **DEVELOPMENT IN EVERY PLOT.** 

| NDARY<br>FTED TO THE LOCAL BODY                                                                                                                              | CONDITIONS                                                                                        | <u>:</u>  |                                        |  |
|--------------------------------------------------------------------------------------------------------------------------------------------------------------|---------------------------------------------------------------------------------------------------|-----------|----------------------------------------|--|
| ROAD                                                                                                                                                         |                                                                                                   | OBTAINING | OVEL IS VALID<br>SANCTION FROM<br>NED. |  |
|                                                                                                                                                              | <u>P.P.D</u>                                                                                      | NO:       | 68                                     |  |
|                                                                                                                                                              | L.O                                                                                               |           | 2020                                   |  |
|                                                                                                                                                              | APPROVED                                                                                          |           |                                        |  |
|                                                                                                                                                              | VIDE LETTER                                                                                       | NO :      | L1 / 20808 / 2019                      |  |
| s Planning Permission Issued under New Rule<br>CDBR.2019 is subject to final outcome of the<br>P(MD) No.8948 of 2019 and WMP (MD)<br>s. 6912 & 6913 of 2019. | DATE                                                                                              | :         | 26 / 08 / 2020                         |  |
|                                                                                                                                                              | <b>OFFICE COPY</b><br>for chief planner (layout)<br>chennai metropolitan<br>development authority |           |                                        |  |
|                                                                                                                                                              |                                                                                                   |           |                                        |  |
| C.                                                                                                                                                           |                                                                                                   |           |                                        |  |