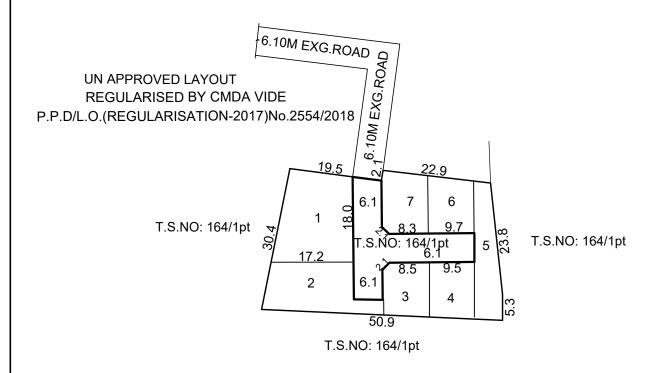

TOTAL EXTENT (LEAST EXTENT AS PER GPOA DOCUMENT) : 1388 SQ.M

ROAD AREA : 277 SQ.M

NO.OF.PLOTS : 7 Nos.

# NOTE:

- 1. SPLAY 1.5M X 1.5M
- 2. MEASUREMENTS ARE INDICATED EXCLUDING SPLAY DIMENSION.
- 3. ROAD AREA WAS HANDED OVER TO THE LOCAL BODY VIDE GIFT DEED DOCUMENT NO. 3339/2020, DATED11.03.2020 @ SRO AVADI.

### LEGEND:

SITE BOUNDARY

ROADS GIFTED TO LOCAL BODY

EXISTING ROAD

# AVADI CITY MUNICIPAL CORPORATION

SUB - DIVISION OF HOUSE SITES IN (OLD S.NO.147/2pt) T.S.No.164/1pt WARD-G,BLOCK NO.5 OF VILINJIYAMBAKKAM VILLAGE.

SCALE-1:800 (ALL MEASUREMENTS ARE IN METRE)