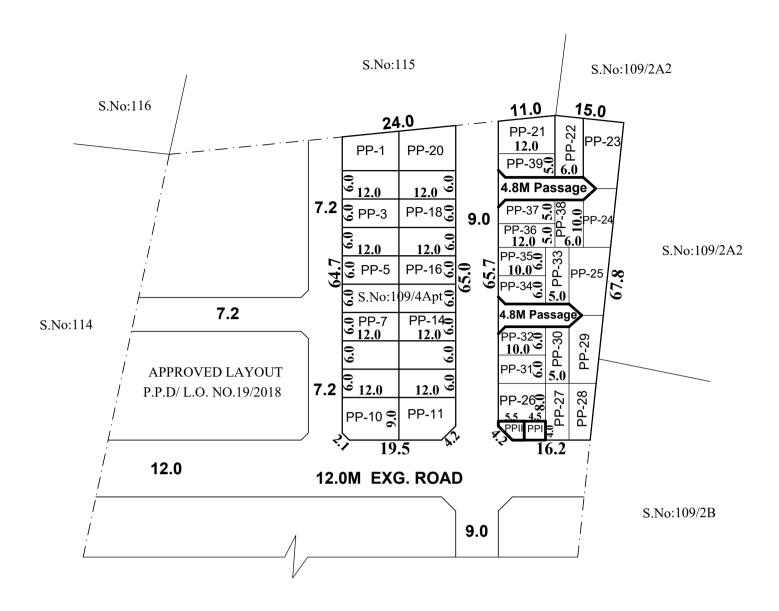

SITE EXTENT (AS PER APPROVED LAYOUT) : 3126 SQ.M
REGULAR PLOTS (1 TO 26) : 26 Nos.
E.W.S. PLOTS (27 TO 39) : 13 Nos.
TOTAL No.OF. PLOTS : 39 Nos.
PUBLIC PURPOSE AREA (1%) : 35.5 SQ.M

(P.P-I HANDED OVER TO THE LOCAL BODY (0.5%) - 18 SQ.M (P.P-II HANDED OVER TO THE TANGEDCO (0.5%) - 17.5 SQ.M

#### **NOTE:**

1.MEASUREMENTS ARE INDICATED EXCLUDING SPLAY DIMENSIONS

2. PUBLIC PURPOSE AREA-II
PUBLIC PURPOSE AREA-II
(RESERVED FOR TANGEDCO)
WERE HANDED OVER TO THE LOCAL BODY
VIDE GIFT DEED DOCUMENT NO.3975/2020, DATED:27.08.2020 @ SRO PADAPPAI

#### LEGEND:

SITE BOUNDARY

EXISTING ROAD

PUBLIC PURPOSE-I GIFTED TO LOCAL BODY

PUBLIC PURPOSE-II GIFTED TO TANGEDCO

E.W.S

This Planning Permission Issued under New Rule TNCDBR.2019 is subject to final outcome of the W.P(MD) No.8948 of 2019 and WMP (MD) Nos. 6912 & 6913 of 2019.

# KUNDRATHUR PANCHAYAT UNION

SKETCH SHOWING THE LAYOUT OF PUBLIC PURPOSE PLOT No. I&II LYING IN THE APPROVED LAYOUT P.P.D/L.O.NO.19/2018 INTO RESIDENTIAL PLOTS IN S.No.109/4Apt OF NADUVEERAPATTU VILLAGE.

SCALE-1:800 (ALL MEASUREMENTS ARE IN METRE)