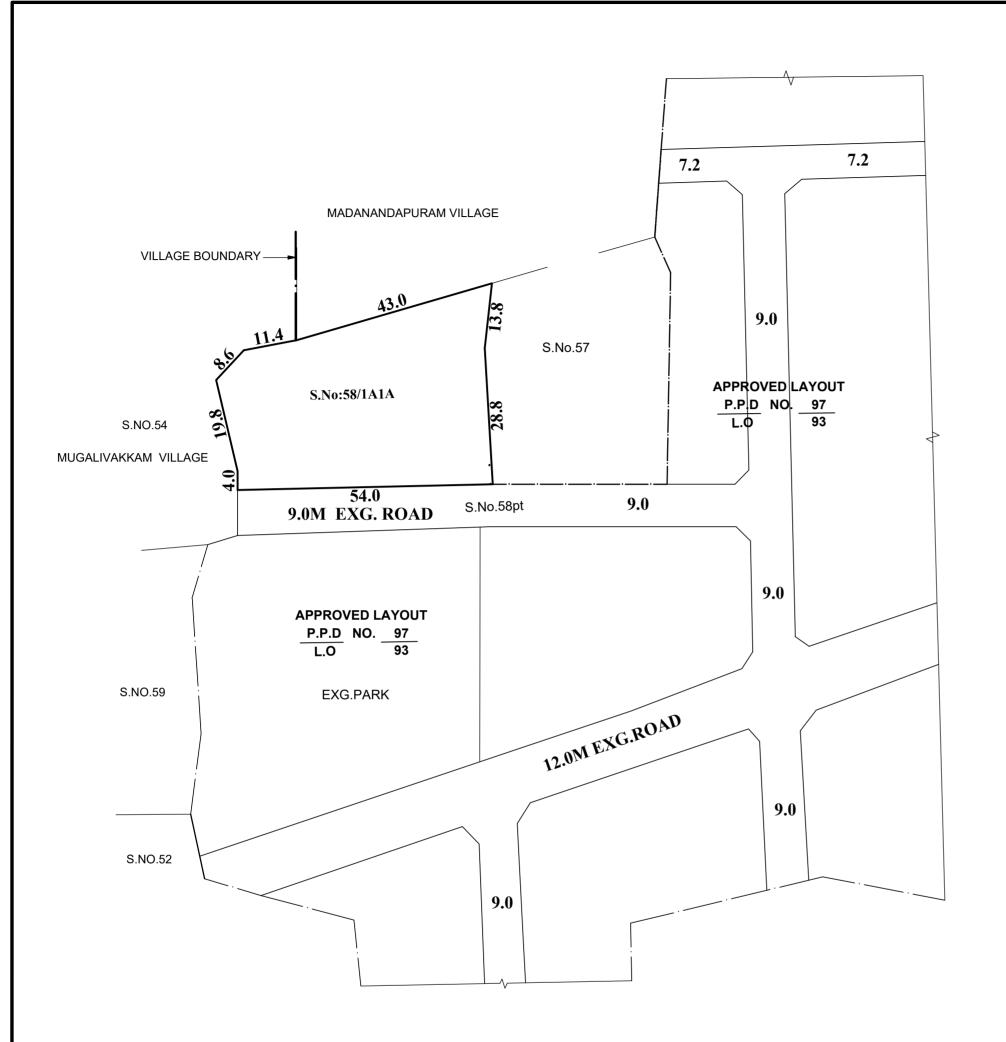

**SITE EXTENT** 1806 SQ.M (AS PER DOCUMENT) NO. OF PLOT 1 No.

# KUNDRATHUR PANCHAYAT UNION

RE-DESIGNATION OF SCHOOL SITE INTO RESIDENTIAL SITE LYING IN AN APPROVED LAYOUT P.P.D/L.O. NO.97/1993, IN S.No.58/1A1A (OLD S.No.58/1,2,3) OF KOLAPAKKAM VILLAGE.

SCALE: 1:800 (ALL MEASUREMENTS ARE IN METRE.)