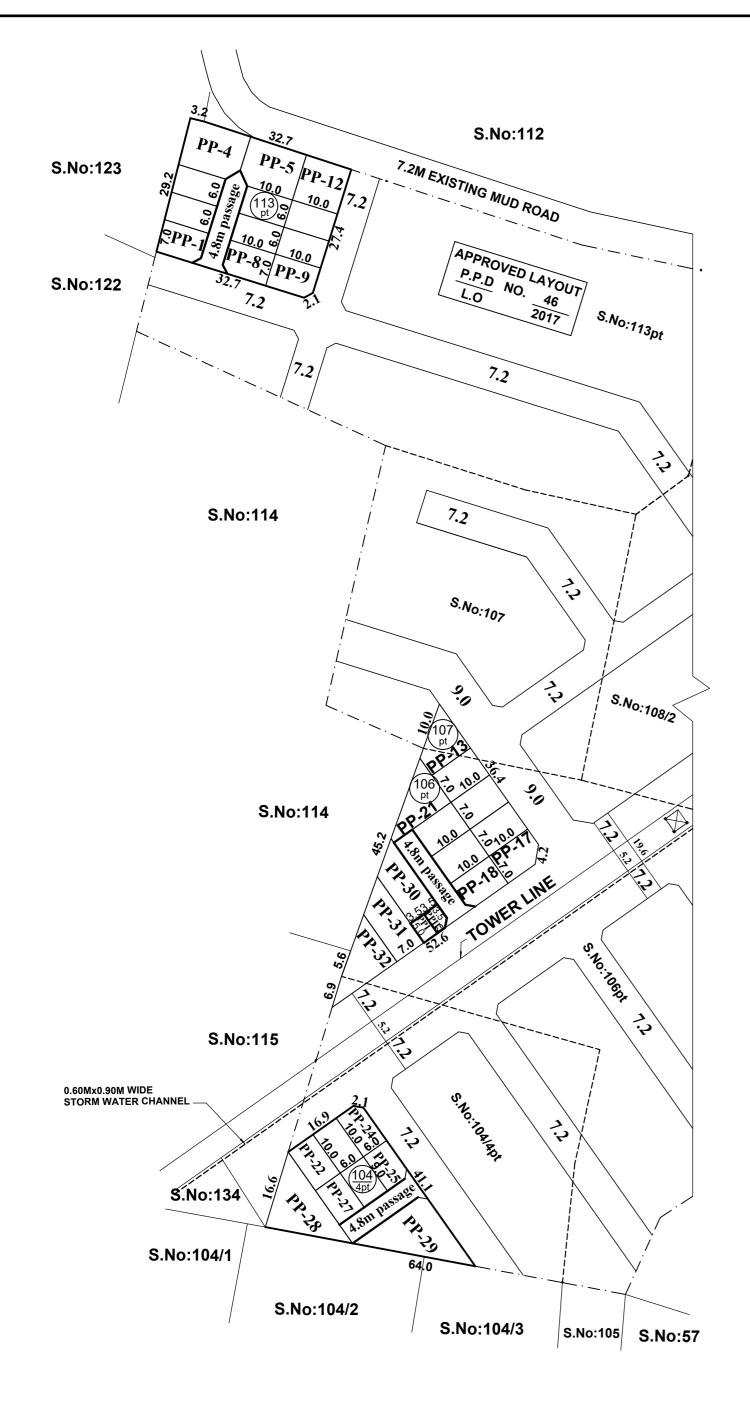

# SITE EXTENT (AS PER APPROVED L

## **PUBLIC PURPOSE AREA (1%)** (P.P-1 HANDED OVER TO THE LOCAL BODY (0 (P.P-2 HANDED OVER TO THE TANGEDCO (0

# **E.W.S.PLOTS** (1 TO 27)

**REGULAR PLOTS (28 TO 32)** TOTAL NO.OF.PLOTS

## NOTE:

1.MEASUREMENTS ARE INDICATED EXCLUDING SPLAY DIMENSION

2. PUBLIC PURPOSE AREA-I PUBLIC PURPOSE AREA-II (RESERVED FOR TANGEDCO)

## **CONDITIONS:**

(I)TNCDBR-2019, RULE NO: 47 (8) IN G.O(Ms) No.18, MAWS DEPARTMENT DATED: 04.02.2019 & AMENDMENTS APPROVED IN G.O.Ms.No.16, MAWS (MA1 DEPARTMENT DATED 31.1.2020 AND PUBLISHED IN TNGG ISSUE No.41 DATED:31.01.2020. ONE PERCENT OF LAYOUT AREA EXCLUDING ROAD, ADDITIONALLY, SHALL BE RESERVED FOR "PUBLIC PURPOSE". WITHIN THE ABOVE CEILING 0.5% OF AREA SHALL BE TRANSFERRED TO THE LOCAL BODY AND 0.5% OF AREA SHALL BE TRANSFERRED TO THE TANGEDCO OR TO THE LOCAL BODY FREE OF COST THROUGH A REGISTERED GIFT DEED BEOFRE THE ACTUAL SANCTION OF THE LAYOUT. (II)TNCDBR-2019, RULE NO: 47 (9) IN G.O(Ms) No.18, MAWS DEPARTMENT DATED: 04.02.2019 & AMENDMENTS APPROVED IN G.O.Ms.No.16, MAWS (MA1 DEPARTMENT DATED 31.1.2020 AND PUBLISHED IN TNGG ISSUE No.41 DATED:31.01.2020. THE OWNER OR DEVELOPER OR PROMOTER SHALL SELL THE EWS PLOTS ONLY FOR EWS PURPOSE. AMALGAMATION SHALL BE PERMISSIBLE IN THOSE CASES OF ECONOMICALLY WEAKER SECTION PLOTS, AFTER A PERIOD OF THREE YEARS. IN SUCH CASES OF AMALGAMATION, THE PLANNING PARAMETERS FOR ECONOMICALLY WEAKER SECTION AREAS SHALL NOT APPLY.

© NECESSARY SPACE FOR BUILDING LINE TO BE LEFT AS PER THE RULE IN FORCE WHILE TAKING UP DEVELOPMENT IN EVERY PLOT.

### LEGEND

| SITE BOUNDARY |  |
|---------------|--|
|               |  |

- EXISTING ROAD
- PUBLIC PURPOSE PLOT I GIFTED TO LOCAL BODY PUBLIC PURPOSE PLOT- II GIFTED TO TANGEDCO
- E.W.S

# **POONAMALLEE PANCHAYAT UNION**

SKETCH SHOWING THE LAYOUT OF PUBLIC PURPOSE PLOT Nos: I,II&III LYING IN THE APPROV P.P.D/L.O.No:46/2017 INTO RESIDENTIAL PLOTS IN S.Nos: 104/4pt, 106pt, 107pt & 113/pt OF NEMAM 'A' V

SCALE: 1:800 (ALL MEASUREMENTS ARE IN METRE.)

| LAYOUT)           | : | 2882 SQ.M     |
|-------------------|---|---------------|
| )                 | : | 34 SQ.M       |
| 0.5%) - 17.6 SQ.M |   |               |
| 0.5%) - 16.4 SQ.M |   |               |
|                   | : | 27 NOS        |
|                   | : | 5 NOS         |
|                   | : | <b>32 NOS</b> |

WERE HANDED OVER TO THE LOCAL BODY VIDE GIFT DEED DOCUMENT NO. 7103/2020, DATED:01.09.2020 @ SRO AVADI.

|                                                                                                                                                                       | <u>CONDITION:</u><br>THE LAYOUT APPROVED IS VALID SUBJECT TO<br>OBTAINING SANCTION FROM THE LOCAL BODY<br>CONCERNED. |
|-----------------------------------------------------------------------------------------------------------------------------------------------------------------------|----------------------------------------------------------------------------------------------------------------------|
|                                                                                                                                                                       | $\frac{P.P.D}{L.O} \qquad NO : \qquad \frac{73}{2020}$ $APPROVED$                                                    |
| This Planning Permission Issued under New Rule<br>TNCDBR.2019 is subject to final outcome of the<br>W.P(MD) No.8948 of 2019 and WMP (MD)<br>Nos. 6912 & 6913 of 2019. | VIDE LETTER NO       :       L1 / 4762 / 2019         DATE       :       21 / 09 / 2020                              |
|                                                                                                                                                                       | <b>OFFICE COPY</b><br>for chief planner (layout)<br>chennai metropolitan<br>development authority                    |
| ED LAYOUT<br>VILLAGE.                                                                                                                                                 |                                                                                                                      |