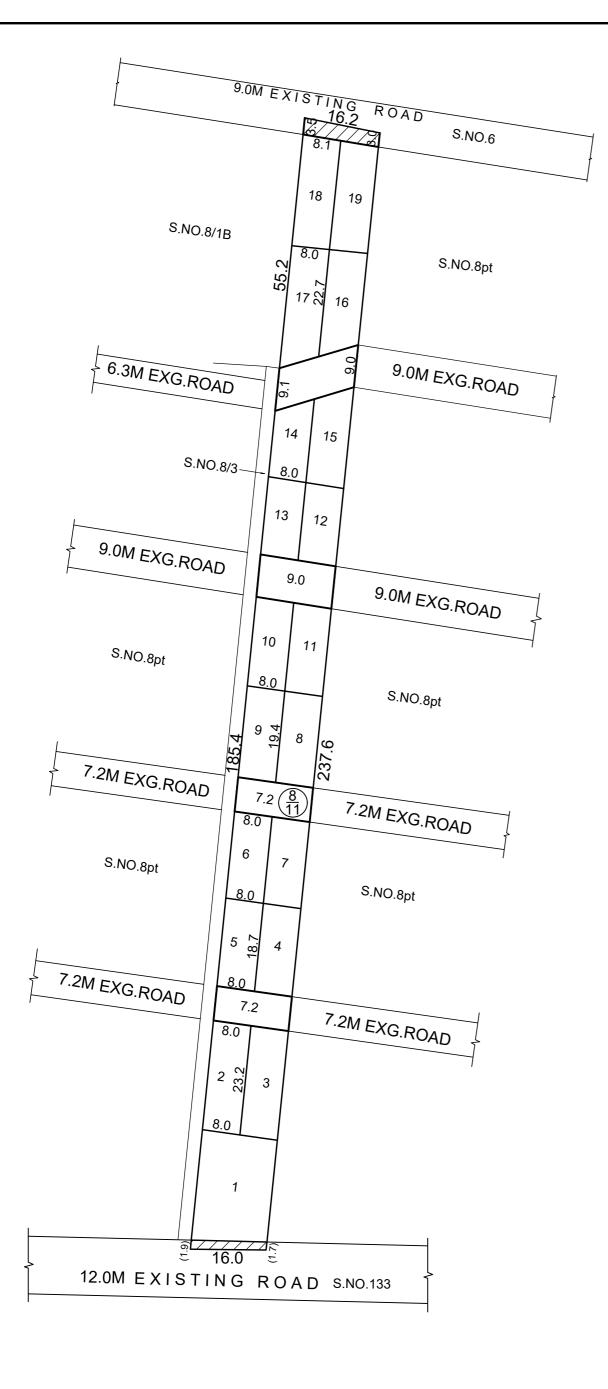

TOTAL EXTENT (LEAST EXTENT AS PER DOCUMENT) : 3683 SQ.M

ROAD AREA : 606 SQ.M

NO.OF.PLOTS : 19 Nos.

# PUZHAL PANCHAYAT UNION

LAYOUT OF HOUSE SITES IN S.No. 8/11 OF GRANT LYON VILLAGE.

SCALE - 1:800 (ALL MEASUREMENTS ARE IN METRE)