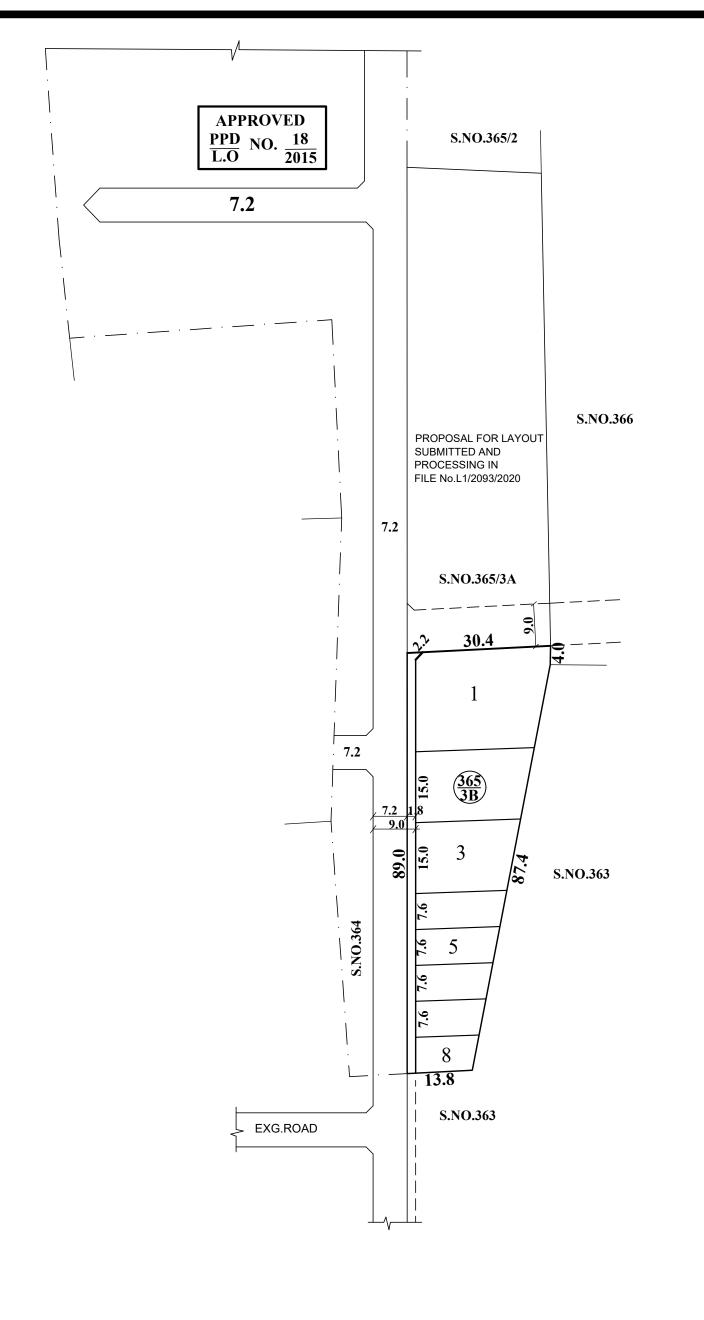

TOTAL EXTENT (AS PER PATTA) : 1576 Sq.M ROAD AREA : 161 Sq.M

NO. OF PLOTS : 8 Nos

### **NOTE:**

- 1. SPLAY 1.5M x 1.5M
- 2. MEASUREMENTS ARE INDICATED EXCLUDING SPLAY DIMENSIONS
- 3. ROAD AREA WAS HANDED OVER TO THE LOCAL BODY VIDE GIFT DEED DOC. No:9748/2020, DATED:28.09.2020 @ SRO, AMBATTUR.

This Planning Permission Issued under New Rule TNCDBR.2019 is subject to final outcome of the

W.P(MD) No.8948 of 2019 and WMP (MD)

Nos. 6912 & 6913 of 2019.

# CONDITION:

TNCDBR-2019, RULE NO: 47 (11)

THE COST OF LAYING IMPROVEMENTS TO THE SYSTEMS IN RESPECT OF ROAD, WATER SUPPLY, SEWERAGE, DRAINAGE OR ELECTRIC POWER SUPPLY THAT MAY BE REQUIRED AS ASSESSED BY THE CONCERNED AUTHORITY, NAMELY, THE LOCAL BODY AND TAMIL NADU ELECTRICITY BOARD, SHALL BE BORNE BY THE APPLICANT.

• NECESSARY SPACE FOR BUILDING LINE TO BE LEFT AS PER THE RULE IN FORCE WHILE TAKING UP DEVELOPMENT IN EVERY PLOT.

### **LEGEND:**

- SITE BOUNDARY
- ☐ PROPOSED ROAD
- **EXISTING ROAD**

## **CONDITIONS:**

THE SUB-DIVISION APPROVED IS VALID SUBJECT TO OBTAINING SANCTION FROM THE LOCAL BODY CONCERNED.

**P.P.D L.O** 

**NO**:

 $\frac{88}{2020}$ 

**APPROVED** 

VIDE LETTER NO

: L1 / 4754 / 2020

| DATE

17 / 10 / 202

## **OFFICE COPY**

FOR CHIEF PLANNER (LAYOUT) CHENNAI METROPOLITAN DEVELOPMENT AUTHORITY

VILLIVAKKAM PANCHAYAT UNION SUB-DIVISION OF HOUSE SITES IN S.No.: 365/3B OF AYAPAKKAM VILLAGE.

SCALE: 1:800 (ALL MEASUREMENTS ARE IN METRE)