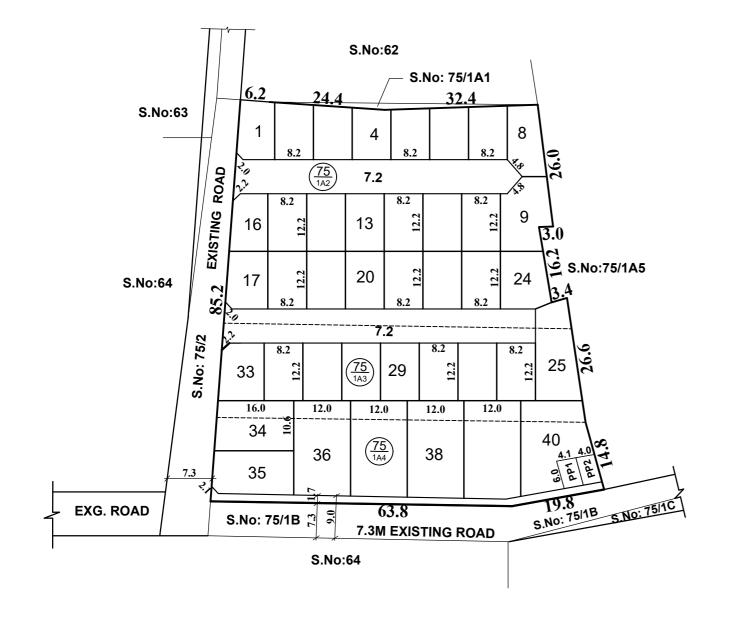

SITE EXTENT (AS PER PATTA) : 5970 SQ.M

ROAD AREA : 1041 SQ.M

NO. OF PLOTS (RESIDENTIAL) : 40 Nos.

PUBLIC PURPOSE AREA (1%) : 49 SQ.M

(P.P-1 HANDED OVER TO THE LOCAL BODY (0.5%) - 25.0 SQ.M (P.P-2 HANDED OVER TO THE TANGEDCO (0.5%) - 24.0 SQ.M

#### **NOTE:**

- 1. SPLAY 1.5M x 1.5M
- 2. MEASUREMENTS ARE INDICATED EXCLUDING SPLAY DIMENSIONS
- 3. ROAD AREA
  PUBLIC PURPOSE-1 (0.5%)
  WERE HANDED OVER TO THE LOCAL BODY VIDE GIFT DEED
  DOC.NO: 1608/2020, DATED:07.10.2020 @ SRO, CHENNAI SOUTH, JOINT-II
- PUBLIC PURPOSE-2 (0.5%) WAS HANDED OVER TO THE TANGEDCO VIDE GIFT DEED

DOC.NO: 1548/2020, DATED:30.09.2020 @ SRO, CHENNAI SOUTH, JOINT-II

### **LEGEND**

- SITE BOUNDARY
- ROADS GIFTED TO THE LOCAL BODY
- EXISTING ROAD
- PUBLIC PURPOSE-1 GIFTED TO THE LOCAL BODY
- PUBLIC PURPOSE-2 GIFTED TO THE TANGEDCO

# THIRUVERKADU MUNICIPALITY

LAYOUT OF HOUSE SITE IN S.Nos. 75/1A2, 75/1A3 AND S.No. 75/1A4 OF KOLADI VILLAGE.

SCALE: 1:800 (ALL MEASUREMENTS ARE IN METRE.)