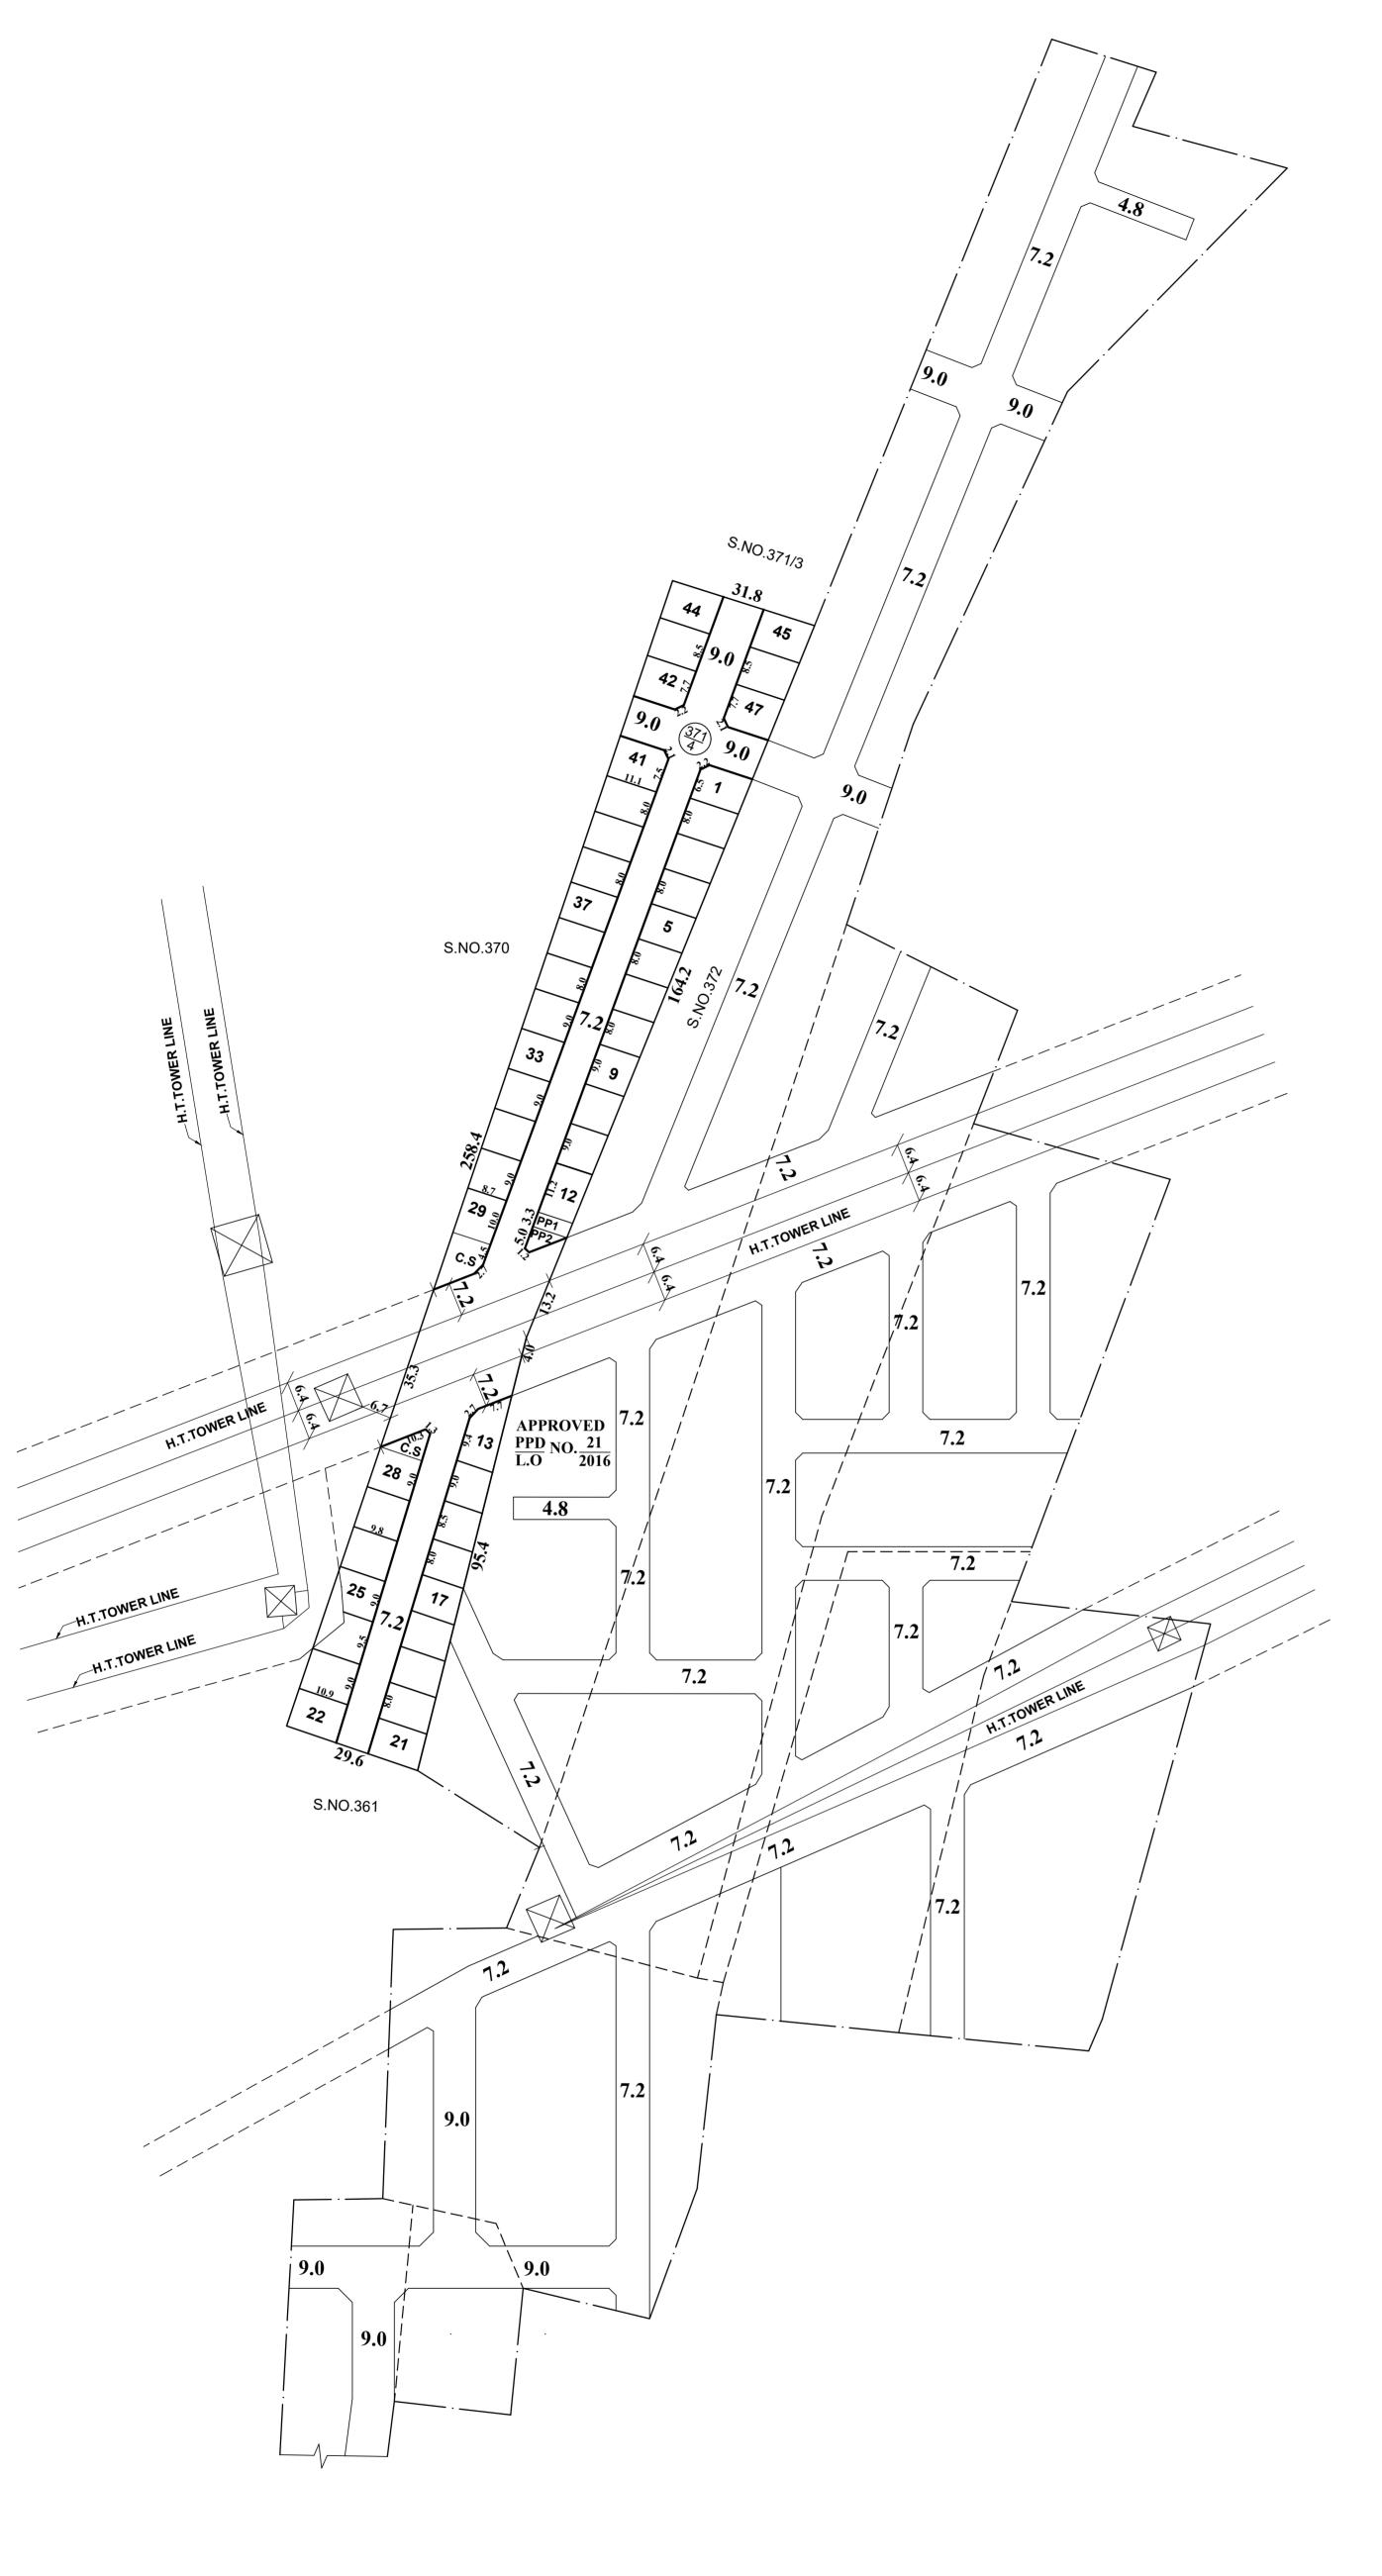

TOTAL EXTENT (AS PER SITE) : 6858 Sq.M

ROAD AREA : 2712 Sq.M

PUBLIC PURPOSE AREA (1%) : 49 Sq.M

PP-1 HANDED OVER TO THE LOCAL BODY (0.5%) = 25.0 Sq.m
PP-2 HANDED OVER TO THE TANGEDCO (0.5%) = 24.0 Sq.m

NO. OF PLOTS : 47 Nos.

CONVENIENCE SHOP SITE : 2 No

NOTE:

1. SPLAY - 1.5M x 1.5M

2. MEASUREMENTS ARE INDICATED EXCLUDING SPLAY DIMENSIONS

3. ROAD AREA
PUBLIC PURPOSE-1 (0.5%)

☐ PUBLIC PURPOSE-1 (0.5%) WERE HANDED OVER TO THE LOCAL BODY VIDE GIFT DEED DOC.NO:10394/2020, DATED:14.10.2020 @ SRO, AMBATTUR.

**CONDITIONS**:

(I) TNCDBR-2019 RULE NO: 47 (8) IN G.O.(Ms) No.18, MAWS DEPARTMENT DATED 04.02.2019 & AMENDMENTS APPROVED IN G.O.Ms.No.16, MAWS (MAI) DEPARTMENT DATED 31.01.2020 AND PUBLISHED IN TNGG ISSUE No.41.DATED 31.01.2020

ONE PERCENT OF LAYOUT AREA EXCLUDING ROAD, ADDITIONALLY, SHALL BE RESERVED FOR "PUBLIC PURPOSE". WITHIN THE ABOVE CEILING 0.5% OF AREA SHALL BE TRANSFERRED TO THE LOCAL BODY AND 0.5% OF AREA SHALL BE TRANSFERRED TO THE TANGEDCO OR TO THE LOCAL BODY FREE OF COST THROUGH A REGISTERED GIFT DEED BEFORE THE ACTUAL SANCTION OF THE LAYOUT.

## (II) TNCDBR-2019, RULE NO: 47 (11)

THE COST OF LAYING IMPROVEMENTS TO THE SYSTEMS IN RESPECT OF ROAD, WATER SUPPLY, SEWERAGE, DRAINAGE OR ELECTRIC POWER SUPPLY THAT MAY BE REQUIRED AS ASSESSED BY THE CONCERNED AUTHORITY, NAMELY, THE LOCAL BODY AND TAMIL NADU ELECTRICITY BOARD, SHALL BE BORNE BY THE APPLICANT.

• NECESSARY SPACE FOR BUILDING LINE TO BE LEFT AS PER THE RULE IN FORCE WHILE TAKING UP DEVELOPMENT IN EVERY PLOT.

<u>LEGEND:</u>

SITE BOUNDARY

ROAD GIFTED TO THE LOCAL BODY
EXISTING ROAD

PUBLIC PURPOSE-1 GIFTED TO LOCAL BODY

PUBLIC PURPOSE-2 GIFTED TO TANGEDCO

CONVENIENCE SHOP

P.P.D

This Planning Permission Issued under New Rule

TNCDBR.2019 is subject to final outcome of the

W.P(MD) No.8948 of 2019 and WMP (MD)

Nos. 6912 & 6913 of 2019.

## CONDITIONS:

THE LAYOUT APPROVED IS VALID SUBJECT TO OBTAINING SANCTION FROM THE LOCAL BODY CONCERNED.

L.O

NO:

APPROVED

VIDE LETTER NO : L1/1884/2020

DATE : 23 / 10 / 2020

**OFFICE COPY** 