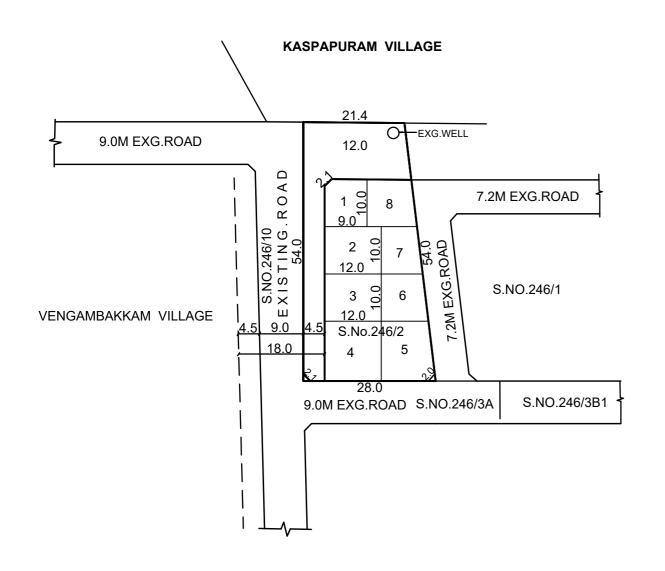

TOTAL EXTENT (LEAST EXTENT AS PER PATTA) : 1400 SQ.M

ROAD AREA : 460 SQ.M

NO.OF.PLOTS : 8 Nos.

# ST.THOMAS MOUNT PANCHAYAT UNION

SUB-DIVISION OF HOUSE SITES IN S.No: 246/2 OF AGARAMTHEN VILLAGE.

SCALE - 1:800 (ALL MEASUREMENTS ARE IN METRE)