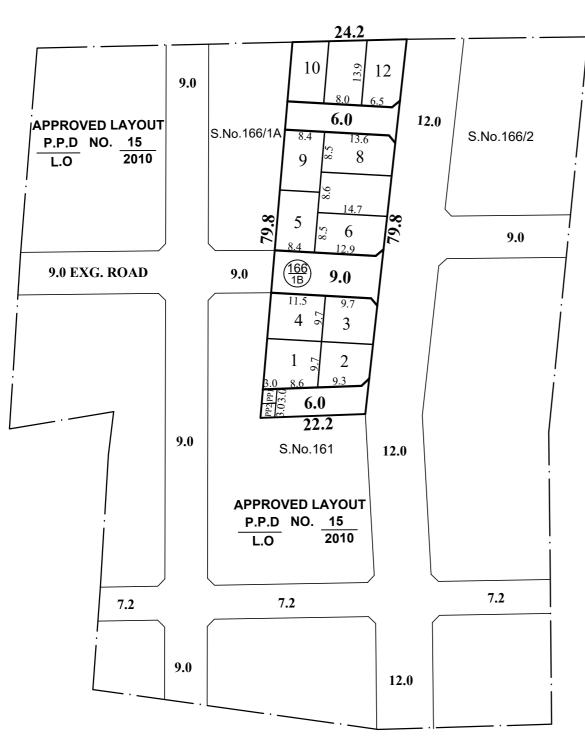

# TOTAL E **ROAD** A **PUBLIC**

**PP-1 HANDED OV PP-2 HANDED OV** 

NO. OF P

NOTE: 1. SPLAY - 1.5M x 1.5M 3. **CONTROLATION ROAD AREA** 

**CONDITIONS:** 

ONE PERCENT OF LAYOUT AREA EXCLUDING ROAD, ADDITIONALLY, SHALL BE RESERVED FOR "PUBLIC PURPOSE". WITHIN THE ABOVE CEILING 0.5% OF AREA SHALL BE TRANSFERRED TO THE LOCAL BODY AND 0.5% OF AREA SHALL BE TRANSFERRED TO THE TANGEDCO OR TO THE LOCAL BODY FREE OF COST THROUGH A **REGISTERED GIFT DEED BEFORE THE ACTUAL SANCTION OF THE LAYOUT.** 

## **LEGEND:**

SITE BO ROADS ( EXISTING PUBLIC PUBLIC

## LAYOUT OF HOUSE SITES IN S.No. 166/1B OF AYANAMBAKKAN

SCALE: 1:800 (ALL MEASUREMENTS ARE IN METRE.)

S.No.170

| EXTENT (AS PER DOCUMENT)                                                                                 | : | 1821 Sq.M |
|----------------------------------------------------------------------------------------------------------|---|-----------|
| REA                                                                                                      | • | 468 Sq.M  |
| <b>PURPOSE AREA (1%)</b><br>VER TO THE LOCAL BODY (0.5%) = 9 Sq.m<br>VER TO THE TANGEDCO (0.5%) = 9 Sq.m | : | 18 Sq.M   |
| PLOTS                                                                                                    | : | 12 Nos.   |

2. MEASUREMENTS ARE INDICATED EXCLUDING SPLAY DIMENSIONS WERE HANDED OVER TO THE LOCAL BODY VIDE GIFT DEED PUBLIC PURPOSE-1 (0.5%) DOC.NO:14073/2020, DATED: 15.12.2020 @ SRO, AMBATTUR. **PUBLIC PURPOSE-2 (0.5%)** 