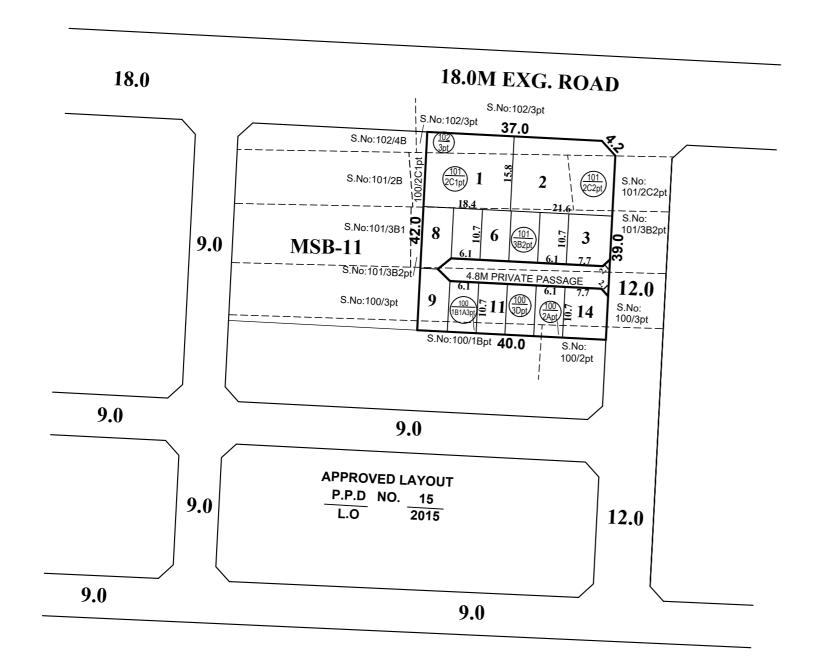

SITE EXTENT (AS PER APPROVED LAYOUT) : 1675.5 Sq.M NO.OF PLOTS : 14 Nos.

# ST.THOMAS MOUNT PANCHAYAT UNION

SKETCH SHOWING THE LAYOUT OF MSB PLOT No-10 LYING IN THE APPROVED LAYOUT P.P.D/L.O.No: 15/2015 IN S.Nos: 100/1B1A3pt, 2Apt, 3Dpt, 101/2C1pt, 2C2pt, 3B2pt & 102/3pt OF VENGAMBAKKAM VILLAGE.

SCALE - 1:800 (ALL DIMENSIONS ARE IN METRE.)