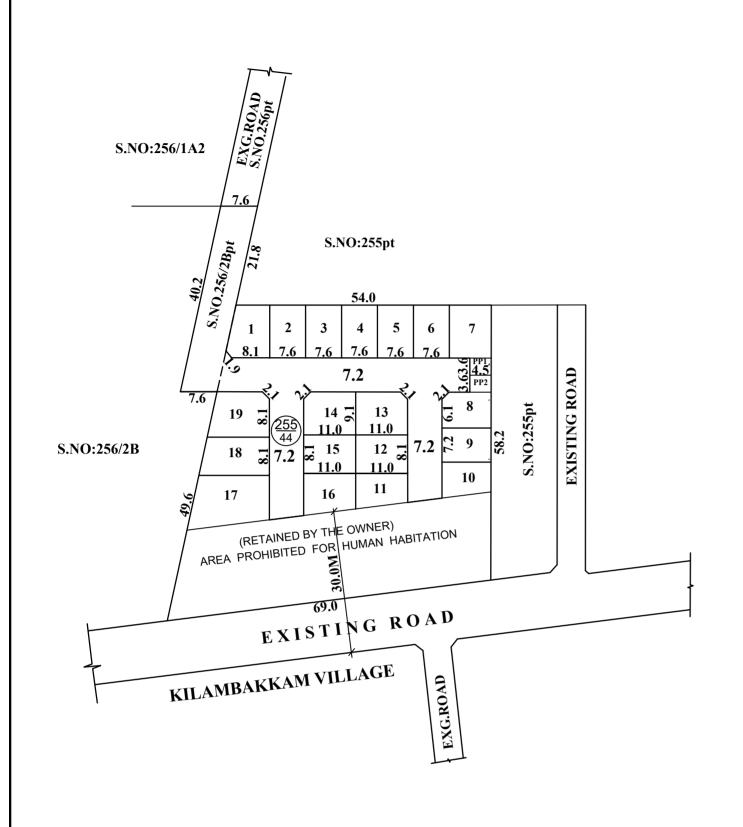

SITE EXTENT (AS PER GPOA DOCUMENT) : 4233 SQ.M

ROAD AREA : 1049 SQ.M

PUBLIC PURPOSE AREA (1%) :

(P.P-1 HANDED OVER TO THE LOCAL BODY (0.5%) - 16 SQ.M) (P.P-2 HANDED OVER TO THE TANGEDCO (0.5%) - 16 SQ.M)

NO.OF.PLOTS : 19 Nos.

#### NOTE:

- 1. SPLAY 1.5M X 1.5M
- 2. MEASUREMENTS ARE INDICATED EXCLUDING SPLAY DIMENSION.
- 3. ROAD AREA

  PUBLIC PURPOSE AREA -1

  PUBLIC PURPOSE AREA -2

  (RESERVED FOR TANGEDCO)

WERE HANDED OVER TO THE LOCAL BODY VIDE GIFT DEED DOCUMENT NO.8398/2021 DATED:08.07.2021, @ SRO GUDUVANCHERI.

**32 SQ.M** 

#### LEGEND:

SITE BOUNDARY

ROADS GIFTED TO LOCAL BODY

EXISTING ROAD

PUBLIC PURPOSE-1 GIFTED TO LOCAL BODY

PUBLIC PURPOSE-2 GIFTED TO TANGEDCO

# KATTANKOLATHUR PANCHAYAT UNION

LAYOUT OF HOUSE SITES IN S.Nos: 255/44 & 256/2Bpt OF MANNIVAKKAM VILLAGE.

SCALE: 1:800 (ALL MEASUREMENTS ARE IN METRE.)